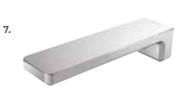

### Spouts

A diverse range of standalone spouts to easily match to your basin or bath shape and style.

9. BLAZE WALL MOUNTED

BATH SPOUT (180MM)

1. TŪROA WALL MOUNTED

> TUSPWBTSS

**BATH SPOUT (206MM)** 

5. WAIPORI HOB MOUNTED

**BATH SPOUT (198MM)** 

> WASPH200CP

> MASPW210CP

- 10. GLIDE WALL MOUNTED BATH SPOUT (180MM)

- > KISP172CP
  - - 11. WALL MOUNTED BATH SPOUT (180MM)

> 388CP

7. KIRI WALL MOUNTED

BATH SPOUT (172MM)

3. KOHA WALL MOUNTED

> KOSP200CP

BATH SPOUT (200MM)

- 12. WAIPORI WALL MOUNTED SWIVEL BATH SPOUT
- MOUNTED BATH SPOUT 160MM > SPMM160CP 200MM > SPMM200CP

8. MINIMALIST WALL

- CHROME > WASPW200CP MATTE BLACK > WASPW200BK
- 4. WAIPORI WALL MOUNTED BATH SPOUT (203MM)
- ा
- 12.