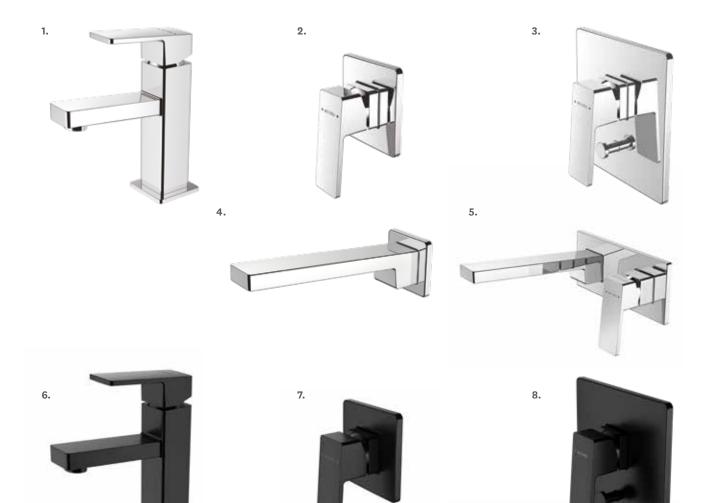

.....

1. BLAZE BASIN MIXER

WELS Mains Pressure 5★ 5L/MIN > **BLBCP** 

3. BLAZE SHOWER MIXER WITH DIVERTER

> BLHPSDCP

7. BLAZE SHOWER MIXER

MATTE BLACK > BLHPSBK

2. BLAZE SHOWER MIXER > BLHPSCP

9.

4. BLAZE WALL MOUNTED BATH SPOUT

> BLSPWBTCP

8. BLAZE SHOWER MIXER WITH DIVERTER

MATTE BLACK > 03-9470MBK

5. BLAZE WALL MOUNTED MIXER WITH BATH SPOUT

10.

> BLWBTCP

9. BLAZE WALL MOUNTED BATH SPOUT

MATTE BLACK > BLSPWBTBK

6. BLAZE BASIN MIXER

WELS Mains Pressure 5★ 5L/MIN MATTE BLACK > BLBBK

10.BLAZE WALL MOUNTED MIXER WITH BATH SPOUT

MATTE BLACK > BLWBTBK