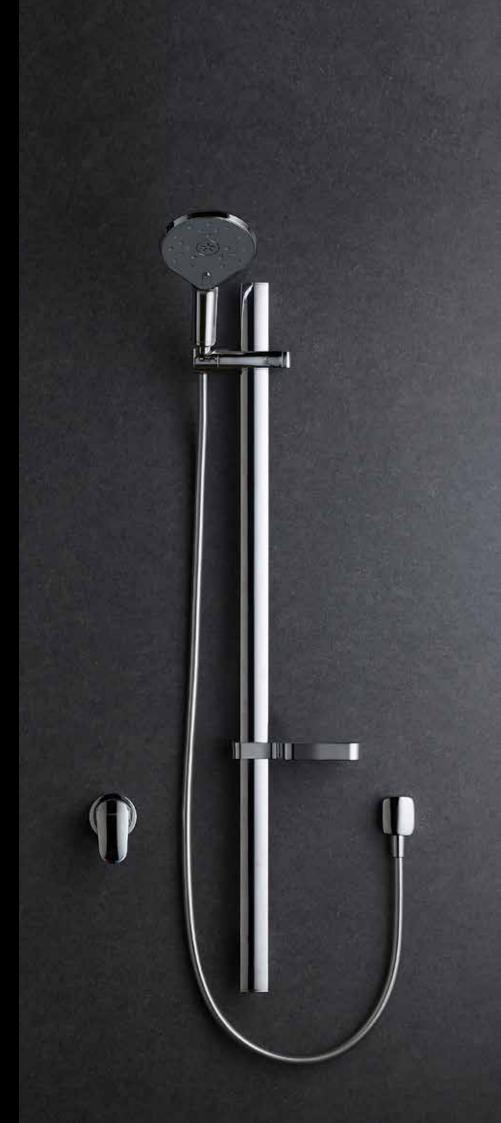

### Satinjet<sup>®</sup> Koha MK2

A classic form with modern design accents, the Koha shower collection brings a distinctive design aesthetic. Organic curves meet crisp edges in a look that's as practical as it is beautiful.

.....

**SATINJET** A full-body shower experience, like no other. Satinjet's colliding twin jets produce over 300,000

twin jets produce over 300,000 droplets of water per second for the ultimate shower experience.

### MASSAGE

The luxurious Satinjet experience with an added massage function for a more powerful spray - ideal for rinsing your hair.

ULTRA WIDE COVERAGE A full-bodied spray for all-over warmth and maximum body contact.

To complete the look match with: Koha Tapware - See page 45 Aio Tapware - See page 37 Maku Tapware - See page 57

CHROME > KHHSCP