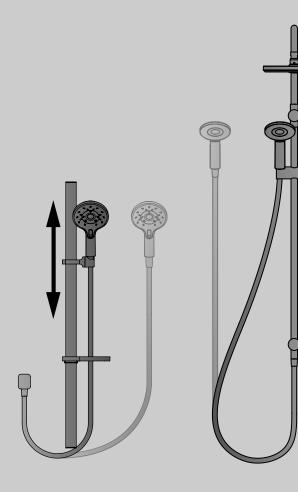

#### **RAIL SHOWER**

Offers great flexibility – height adjustability so the smallest or tallest users can enjoy a great shower, plus a handset that can be picked up for direct body showering. Perfect for the family bathroom.

#### **HI RISE SHOWER**

A wall shower with the added bonus of height adjustability. Works well in a family bathroom.