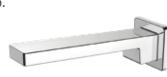

### Spouts

A diverse range of standalone spouts to easily match to your basin or bath shape and style.

9. BLAZE WALL MOUNTED

BATH SPOUT (180MM)

1. TŪROA WALL MOUNTED

> TUSPWBTSS

**BATH SPOUT (206MM)** 

5. WAIPORI HOB MOUNTED

**BATH SPOUT (198MM)** 

> WASPH200CP

> MASPW210CP

- 10. GLIDE WALL MOUNTED BATH SPOUT (180MM)

- > KISP172CP
  - - 11. WALL MOUNTED BATH SPOUT (180MM)

> 388CP

7. KIRI WALL MOUNTED

BATH SPOUT (172MM)

3. KOHA WALL MOUNTED

> KOSP200CP

BATH SPOUT (200MM)

- 12. WAIPORI WALL MOUNTED SWIVEL BATH SPOUT
- MOUNTED BATH SPOUT 160MM > SPMM160CP 200MM > SPMM200CP

8. MINIMALIST WALL

- CHROME > WASPW200CP MATTE BLACK > WASPW200BK
- 4. WAIPORI WALL MOUNTED BATH SPOUT (203MM)
- ा
- 12.