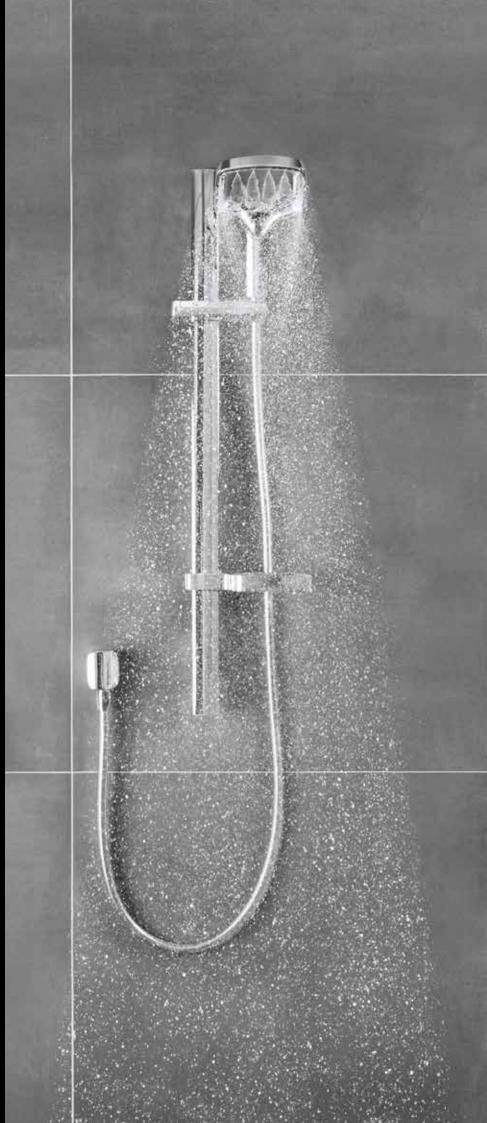

## <sup>VJet°</sup> **Tūroa**

A shower experience that you tailor to suit your ever-changing needs.

#### VJet°

Cleverly hidden channels create spirals of water, precisely released through individual nozzles across the entire shower head.

#### VARIABLE SPRAY

Set the spray to your preference - from firm to gentle spray and everything in between, using a smooth slider.

WATER EFFICIENT Water flow rate is optimised to be water efficient without compromising on spray performance.

#### MODERN AESTHETIC

Designed from stainless steel for a modern look that will last.

#### \$1 TRIAL

Experience the amazing benefits of VJet° in your own home. Trial the Tūroa Handset for 30 days for just \$1. Conditions apply, visit methven.com for details

TRIAL

WIDE COVERAGE A full-bodied spray for all-over warmth and maximum body contact.