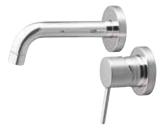

# Aio

Complementing the Aio showerhead's unique halo form, Aio tapware combines intriguing sculptural contours with modern minimalist design.

ESIGNE

NEW

This high quality, high strength, corrosion resistant material is low in lead and heavy metal therefore preserving water quality for both consumption and bathing.

#### 1. AIO BASIN MIXER

WELS Mains Pressure 4★ 7L/MIN WELS Low Pressure 4★ 6.5L/MIN

3. AIO WALL MOUNTED BATH SPOUT

> AOSPWBTCP

2. AIO WALL MOUNTED MIXER WITH SPOUT

> WELS Mains Pressure 4★ 7L/MIN > AOWBCP

4. AIO SHOWER MIXER

> AOHPSCP

5. Fastflow°II

> AOHPSDCP

PLSO AVAILABLE IN MATCH

\_\_\_\_\_