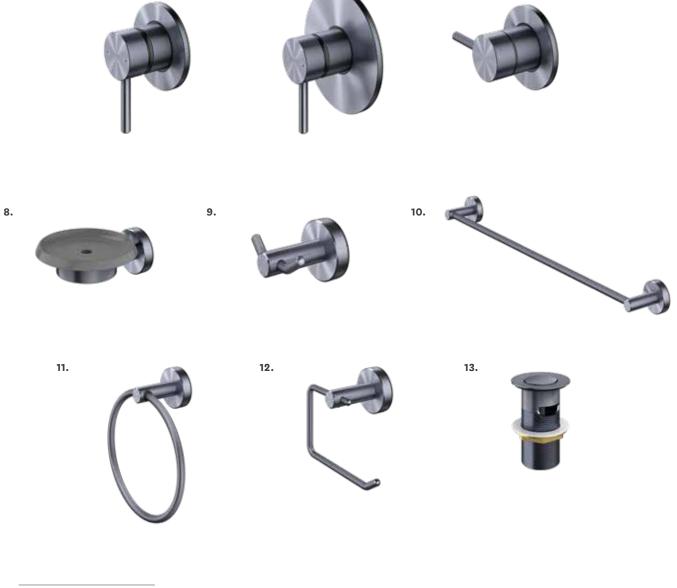

## Tūroa

The Tūroa accessories collection is crafted from quality stainless steel, designed to complement Tūroa showers and tapware, and complete any modern bathroom interior.

#### STAINLESS STEEL

Made from Stainless Steel (excluding pop-up waste), our robust Tūroa accessory range is supported by an industry leading 10 year warranty.

.....

#### QUALITY FIXING SYSTEM

The metal fixing system meets Methven's testing standards, suitable for both solid and cavity wall installations.

#### EASY INSTALLATION

Simple step by step instructions to guide installation.

.....

Available in alternative finishes -See pages 24-29

2.

6.

1. TŪROA SINGLE TOWEL RAIL 600MM

> TUSTSS

3. TŪROA TOILET PAPER HOLDER

> TUTHSS

2. TŪROA ROBE HOOK

> TURHSS

4. TŪROA HAND TOWEL RING

> TUTRSS

5. TŪROA SOAP DISH

WHITE > TUSDSSWH GRAPHITE > TUSDSSGR

> TUPWSS

6. TŪROA POP UP WASTE

γ