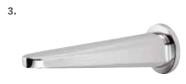

### Spouts

A diverse range of standalone spouts to easily match to your basin or bath shape and style.

9. BLAZE WALL MOUNTED

BATH SPOUT (180MM)

1. TŪROA WALL MOUNTED

> TUSPWBTSS

**BATH SPOUT (206MM)** 

5. WAIPORI HOB MOUNTED

**BATH SPOUT (198MM)** 

> WASPH200CP

> MASPW210CP

- 10. GLIDE WALL MOUNTED BATH SPOUT (180MM)

- > KISP172CP
  - - 11. WALL MOUNTED BATH SPOUT (180MM)

> 388CP

7. KIRI WALL MOUNTED

BATH SPOUT (172MM)

3. KOHA WALL MOUNTED

> KOSP200CP

BATH SPOUT (200MM)

- 12. WAIPORI WALL MOUNTED SWIVEL BATH SPOUT
- MOUNTED BATH SPOUT 160MM > SPMM160CP 200MM > SPMM200CP

8. MINIMALIST WALL

- CHROME > WASPW200CP MATTE BLACK > WASPW200BK
- 4. WAIPORI WALL MOUNTED BATH SPOUT (203MM)
- ा
- 12.