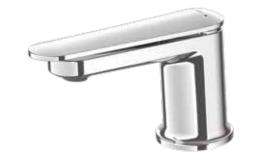

# Minimalist

Inspired by Italian design, this elegant tapware features strict geometry and intersecting cylinders. A simply beautiful range that will enhance any room with its graceful forms.

1. MINIMALIST BASIN MIXER

WELS Mains Pressure 3★ 8L/MIN WELS Low Pressure 4★ 7.5L/MIN > MMBCP

3A. MINIMALIST WALL MOUNTED BATH SPOUT (160MM)

> SPMM160CP

- 6. MINIMALIST MINI SHOWER MIXER
  - > MMHPUSCP

2. MINIMALIST HI RISE BASIN MIXER

4.

WELS Mains Pressure 3★ 8L/MIN WELS Low Pressure 4★ 7.5L/MIN > MMBTCP

3B. MINIMALIST WALL MOUNTED BATH SPOUT (200MM)

> SPMM200CP

7A. MINIMALIST SHOWER MIXER

> MMHPSCP

4. MINIMALIST WALL MOUNTED MIXER WITH SPOUT