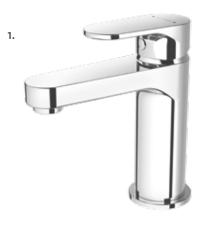

#### CERAMIC CARTRIDGE

Fitted with a quality ceramic cartridge for all-round durability and longevity.

.....

Available in alternative finishes -See pages 24-29

6.

1. TŪROA BASIN MIXER

WELS Mains Pressure 6**★** 4.5L/MIN > TUBSS