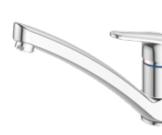

2. GASTON PULL DOWN SINK MIXER

> WELS Mains Pressure 4★ 6.5L/MIN CHROME > GAKCP BRUSHED > GAKBF BLACK ACCENT > GAKBK BRUSHED & BLACK ACCENT > GAKBFBK

**4B.BLAZE SINK MIXER** 

WELS Mains Pressure 0★ (as supplied) 5 + 6L/MIN (optional)

3. CENTIQUE HI RISE VEGIE SPRAY SINK MIXER

WELS Mains Pressure 4★7L/MIN > HR2030

**5A.GLIDE SINK MIXER** 

WELS Mains Pressure 0★ (as supplied) 5★ 5.5L/MIN (optional) CHROME > GLKCP

WELS Mains Pressure 0★ (as supplied) 5★ 5.5L/MIN (optional) MATTE BLACK > GLKBK

1. MINIMALIST PULL DOWN SINK MIXER

> WELS Mains Pressure 4★7L/MIN > MMKSPR

4A.BLAZE SINK MIXER

WELS Mains Pressure 0★ (as supplied) 5 + 6L/MIN (optional) CHROME > BLKCP

MATTE BLACK > BLKBK

4.

5.

1.