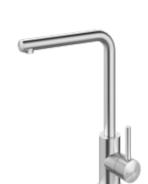

## **Sink Mixers**

Single-lever mixers with a taller spout to suit both kitchen and laundry sinks. With the convenience of easy one-handed temperature and flow control.

1. KOHA SINK MIXER

WELS Mains Pressure 4★ 6.5L/MIN WELS Low Pressure 4★ 7L/MIN > KOKSLCP

3. KIRI SINK MIXER

WELS Mains Pressure 4★ 6.5L/MIN WELS Low Pressure 4★ 7.5L/MIN > KIKCP

WELS Mains Pressure 4★7L/MIN WELS Low Pressure 4★7L/MIN

> MAKCP

4. MINIMALIST SINK MIXER

WELS Mains Pressure 3★ 8L/MIN WELS Low Pressure 3★ 8L/MIN > MMKCP