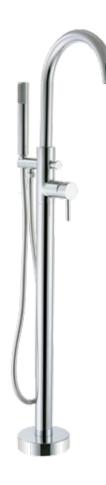

### **Bath Fillers**

Our modern floor mounted bath fillers are the perfect partner for your free standing bath.

**CERAMIC CARTRIDGE** Fitted with a quality ceramic cartridge for all-round durability and longevity.

#### 1. MINIMALIST FLOOR MOUNTED BATH FILLER

WELS Mains Pressure 3★ 9L/MIN > MMBFCP