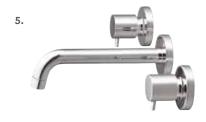

## Tūroa

δ

Tūroa tapware is crafted from high grade stainless steel, designed to complement Tūroa showers and complete any modern bathroom interior.

NEW

#### STAINLESS STEEL

Because of its long-lasting durability, our robust Tūroa tapware range is supported by an industry leading 20 year parts and labour warranty.

#### CERAMIC CARTRIDGE

Fitted with a quality ceramic cartridge for all-round durability and longevity.

.....

Available in alternative finishes -See pages 24-29

6.

1. TŪROA BASIN MIXER

WELS Mains Pressure 6**★** 4.5L/MIN > TUBSS

3. TŪROA WALL MOUNTED MIXER WITH SPOUT

> WELS Mains Pressure 4★ 6.5L/MIN

> TUSPWBTSS

- 4. TŪROA SHOWER MIXER
  - > TUHPSSS
- 5. TŪROA SHOWER MIXER WITH LARGE FACEPLATE

> TUHPSLSS

6. TŪROA SHOWER DIVERTER

> TUDSS