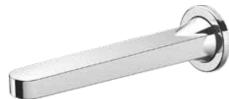

3. TŪROA WALL MOUNTED MIXER WITH SPOUT

> WELS Mains Pressure 4★ 6.5L/MIN

> TUSPWBTSS

- 4. TŪROA SHOWER MIXER
  - > TUHPSSS
- 5. TŪROA SHOWER MIXER WITH LARGE FACEPLATE

> TUHPSLSS

6. TŪROA SHOWER DIVERTER

> TUDSS