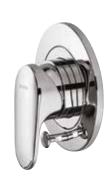

# Waipori

δ

A softer, modern take on geometric styling that's beautiful to the touch.

**CERAMIC CARTRIDGE** Fitted with a quality ceramic cartridge for all-round durability and longevity.

LONGER LASTING TAPS Dezincification Resistant (DZR) brass bodies last longer and help maintain water quality.

#### 1. WAIPORI BASIN MIXER

WELS Mains Pressure 4★7L/MIN WELS Low Pressure 5★ 5.5L/MIN MATTE BLACK > WABBK

5. WAIPORI SHOWER MIXER WITH DIVERTER

MATTE BLACK > WAHPSDBK

2. WAIPORI HI RISE BASIN MIXER

> WELS Mains Pressure 4★7L/MIN WELS Low Pressure 5★ 5L/MIN MATTE BLACK > WABHRBK

6. WAIPORI WALL MOUNTED **BATH SPOUT** 

MATTE BLACK > WASPW200BK

### 3. WAIPORI RAIL SHOWER

WELS Mains Pressure 3★ 8.5L/MIN WELS Low Pressure 3★ 9L/MIN MATTE BLACK > WASRBK

7. WAIPORI WALL MOUNTED MIXER WITH SPOUT

WELS Mains Pressure 4★7L/MIN MATTE BLACK > WAWSLBK

MATTE BLACK > WAAPS2BK

8. WAIPORI WALL MOUNTED SWIVEL BATH SPOUT

MATTE BLACK >WASPBTSBK