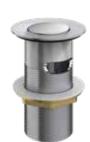

TUSPWBTSS



- 4. TŪROA SHOWER MIXER
  - > TUHPSSS
- 5. TŪROA SHOWER MIXER WITH LARGE FACEPLATE

> TUHPSLSS

6. TŪROA SHOWER DIVERTER

> TUDSS

γ

## Tūroa

The Tūroa accessories collection is crafted from quality stainless steel, designed to complement Tūroa showers and tapware, and complete any modern bathroom interior.



#### STAINLESS STEEL

Made from Stainless Steel (excluding pop-up waste), our robust Tūroa accessory range is supported by an industry leading 10 year warranty.

.....

#### QUALITY FIXING SYSTEM

The metal fixing system meets Methven's testing standards, suitable for both solid and cavity wall installations.

#### EASY INSTALLATION

Simple step by step instructions to guide installation.

.....



Available in alternative finishes -See pages 24-29











2.







6.

1. TŪROA SINGLE TOWEL RAIL 600MM

> TUSTSS



3. TŪROA TOILET PAPER HOLDER

> TUTHSS



2. TŪROA ROBE HOOK

> TURHSS

4. TŪROA HAND TOWEL RING

> TUTRSS

5. TŪROA SOAP DISH

WHITE > TUSDSSWH GRAPHITE > TUSDSSGR





> TUPWSS

6. TŪROA POP UP WASTE

γ

### NEW RADIANT METHVEN METALLIC FINISHES

Designing your bathroom with Methven Tūroa just got even better.

The award-winning, stainless steel Tūroa VJet<sup>®</sup> shower range and matching collection is now available in new radiant Methven metallic finishes to personalise any modern bathroom design. The aesthetic is stylish and its finish is robust and brilliant.

The new Methven finish is decorative and hard-wearing. Its application is not only strong, its fine detail also allows the beauty of the machined stainless steel to shine