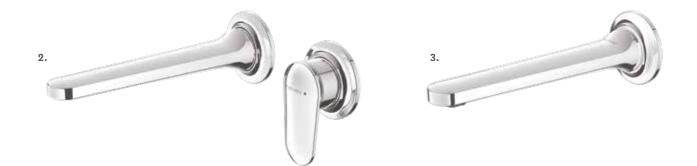

# Minimalist

Inspired by Italian design, this elegant tapware features strict geometry and intersecting cylinders. A simply beautiful range that will enhance any room with its graceful forms.

1. MINIMALIST BASIN MIXER

WELS Mains Pressure 3★ 8L/MIN WELS Low Pressure 4★ 7.5L/MIN > MMBCP

3A. MINIMALIST WALL MOUNTED BATH SPOUT (160MM)

> SPMM160CP

- 6. MINIMALIST MINI SHOWER MIXER
  - > MMHPUSCP

2. MINIMALIST HI RISE BASIN MIXER

4.

WELS Mains Pressure 3★ 8L/MIN WELS Low Pressure 4★ 7.5L/MIN > MMBTCP

3B. MINIMALIST WALL MOUNTED BATH SPOUT (200MM)

> SPMM200CP

7A. MINIMALIST SHOWER MIXER

> MMHPSCP

4. MINIMALIST WALL MOUNTED MIXER WITH SPOUT

WELS Mains Pressure 3★ 8L/MIN > MMBWSLCP

7B. Fastflow° II minimalist shower mixer

> MMAPS2CP