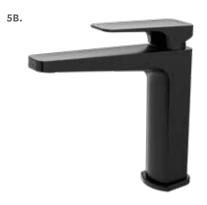

#### 1. WAIPORI BASIN MIXER

WELS Mains Pressure 4★7L/MIN WELS Low Pressure 5★ 5.5L/MIN MATTE BLACK > WABBK

5. WAIPORI SHOWER MIXER WITH DIVERTER

MATTE BLACK > WAHPSDBK

2. WAIPORI HI RISE BASIN MIXER

> WELS Mains Pressure 4★7L/MIN WELS Low Pressure 5★ 5L/MIN MATTE BLACK > WABHRBK

### 3. WAIPORI RAIL SHOWER

WELS Mains Pressure 3★ 8.5L/MIN WELS Low Pressure 3★ 9L/MIN MATTE BLACK > WASRBK

7. WAIPORI WALL MOUNTED MIXER WITH SPOUT

WELS Mains Pressure 4★7L/MIN MATTE BLACK > WAWSLBK

MATTE BLACK > WAAPS2BK