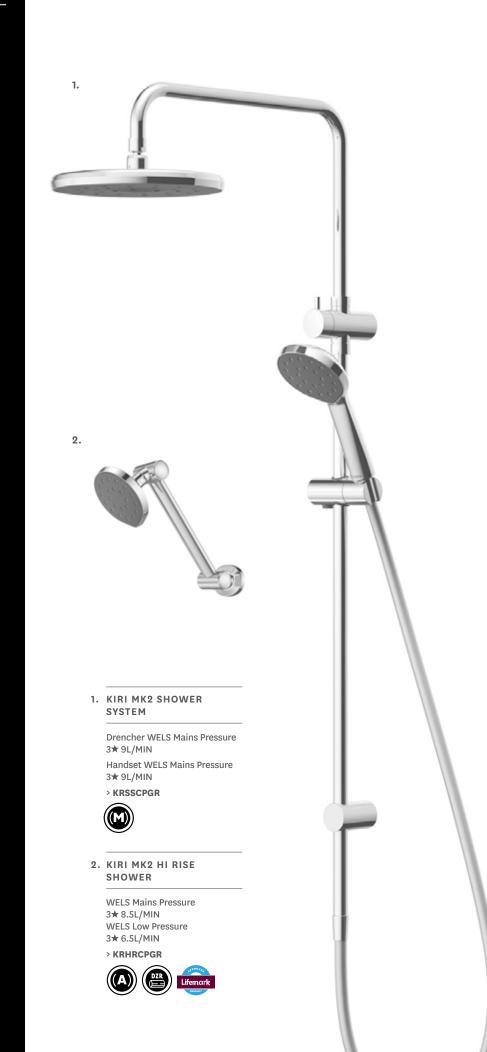

### Satinjet<sup>®</sup> Kiri MK2

Kiri is our answer for lovers of clean lines and strong, dynamic forms. This solid architectural style makes its presence known in your bathroom.

### SATINJET

A full-body shower experience, like no other. Satinjet's colliding twin jets produce over 300,000 droplets of water per second for the ultimate shower experience.

OVERHEAD ULTRA WIDE COVERAGE A full-bodied spray for all-over warmth and maximum body contact.

WIDE COVERAGE A wider, well-balanced spray for superior body coverage.

To complete the look match with: Kiri Tapware - See page 55 Aio Tapware - See page 37 Maku Tapware - See page 57

### 3. KIRI MK2 HANDSET

WELS Mains Pressure 3¥8L/MIN WELS Low Pressure 3×9L/MIN > KRHSCPGR

7. KIRI MK2 LOW FLOW WALL SHOWER ON CONVENTIONAL ARM

> WELS Mains Pressure 4★ 5L/MIN

> KRLFCACP

- 4. KIRI MK2 LOW FLOW HANDSET
  - WELS Mains Pressure 4★ 5L/MIN
  - > KRLFHSCP

WELS Mains Pressure 3★ 8.5L/MIN WELS Low Pressure 2**★** 11L/MIN

> KRWSCPGR

# > KRLFWSCP

4★ 5L/MIN

5. KIRI MK2 RAIL SHOWER

WELS Mains Pressure

WELS Low Pressure

9. KIRI MK2 LOW FLOW

WELS Mains Pressure

WALL SHOWER ROSE

3**★** 8L/MIN

3**★** 9L/MIN

> KRSRCPGR

6. KIRI MK2 WALL SHOWER ON CONVENTIONAL ARM

> WELS Mains Pressure 3**★** 8.5L/MIN WELS Low Pressure 2★ 11L/MIN > KRCACPGR

#### 10. KIRI MK2 WALL SHOWER ON UPSWEPT ARM

WELS Mains Pressure 3**★** 8.5L/MIN WELS Low Pressure 2★ 10L/MIN

ð