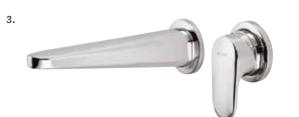

## Tūroa

δ

Tūroa tapware is crafted from high grade stainless steel, designed to complement Tūroa showers and complete any modern bathroom interior.

NEW

#### STAINLESS STEEL

Because of its long-lasting durability, our robust Tūroa tapware range is supported by an industry leading 20 year parts and labour warranty.

#### CERAMIC CARTRIDGE

Fitted with a quality ceramic cartridge for all-round durability and longevity.

.....

Available in alternative finishes -See pages 24-29

6.

1. TŪROA BASIN MIXER

WELS Mains Pressure 6**★** 4.5L/MIN > TUBSS

3. TŪROA WALL MOUNTED MIXER WITH SPOUT

> WELS Mains Pressure 4★ 6.5L/MIN

> TUSPWBTSS

- 4. TŪROA SHOWER MIXER
  - > TUHPSSS
- 5. TŪROA SHOWER MIXER WITH LARGE FACEPLATE

> TUHPSLSS

6. TŪROA SHOWER DIVERTER

> TUDSS