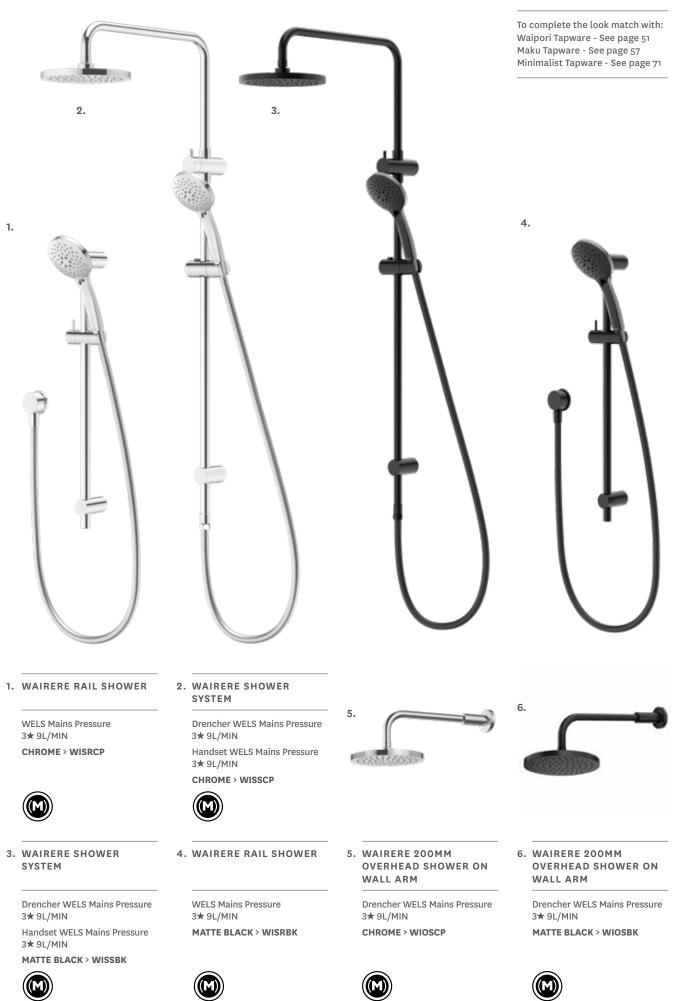

WELS Mains Pressure 2★10.5L/MIN CHROME > AOOSCP MATTE BLACK > AOOSBK

1.

To complete the look match with:

Waipori Tapware - See page 51 Kiri Tapware - See page 55 Aio Tapware - See page 37 Maku Tapware - See page 57 2. 3. 4. 5. 6. 7. 8. 9. 113 CREEK (SEP) 2. Satinjet° 3. Satinjet° 4. Satinjet° 5. Satinjet° SQUARÉ OVERHEAD MK2 OVERHEAD SHOWER MK2 OVERHEAD SHOWER MK2 ROUND OVERHEAD SHOWER ON CEILING ARM ON CEILING ARM ON WALL ARM SHOWER WELS Mains Pressure WELS Mains Pressure WELS Mains Pressure WELS Mains Pressure 3★ 8.5L/MIN 3★ 8.5L/MIN 3★ 8.5L/MIN 3★ 8.5L/MIN WELS Low Pressure WELS Low Pressure WELS Low Pressure WELS Low Pressure 2★ 11L/MIN 2**★** 11L/MIN 2**★** 11L/MIN 2**★** 11L/MIN > OSRO230CACPGR > OSQ230CCP > OSRO230WACPGR > OSRO230CPGR 9. WAIRERE 200MM 6. Satinjet° 7. Satinjet° 8. Satinjet° OVERHEAD SHOWER ON MK2 FLÚSH MOUNTED SQUARÉ OVERHEAD SQUARÉ OVERHEAD **OVERHEAD SHOWER** SHOWER ON WALL ARM SHOWER WALL ARM WELS Mains Pressure WELS Mains Pressure WELS Mains Pressure Drencher WELS Mains Pressure 3★ 8.5L/MIN 3★ 8.5L/MIN 3★ 8.5L/MIN 3 × 9L/MIN WELS Low Pressure WELS Low Pressure WELS Low Pressure CHROME > WIOSCP 1★ 13L/MIN 2**★** 11L/MIN 2**★** 11L/MIN MATTE BLACK > WIOSBK > OSRO230FMCPGR > OSQ230WCP > OSQ230CP