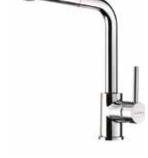

2. GASTON PULL DOWN SINK MIXER

> WELS Mains Pressure 4★ 6.5L/MIN CHROME > GAKCP BRUSHED > GAKBF BLACK ACCENT > GAKBK BRUSHED & BLACK ACCENT > GAKBFBK

**4B.BLAZE SINK MIXER** 

WELS Mains Pressure 0★ (as supplied) 5 + 6L/MIN (optional)