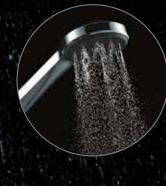

#### VJet°

Cleverly hidden channels create spirals of water, precisely released through individual nozzles across the entire shower head.

#### MODERN AESTHETIC

Designed from stainless steel for a modern look that will last.