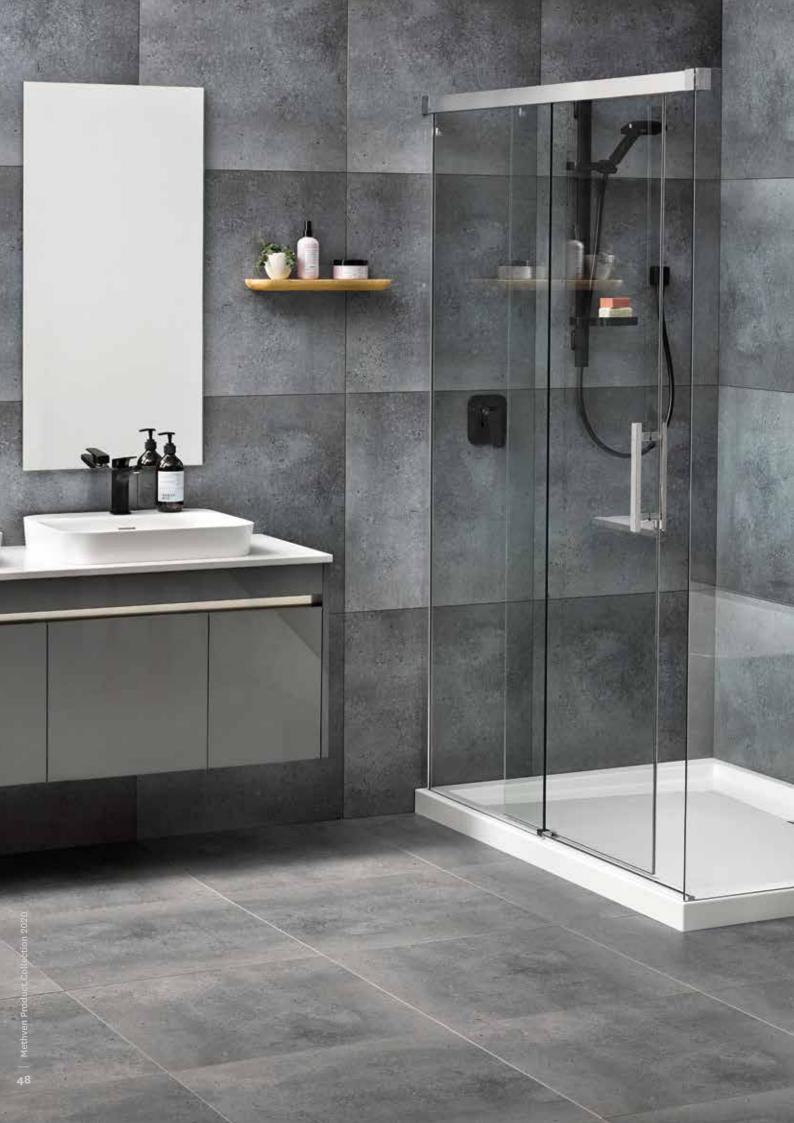

## Your shower experiences

Your shower should be a highlight of your day, transforming body and mind. But everyone has their own idea of the perfect shower. That's why at Methven we've spent a huge amount of time researching people's preferences, and creating innovations that turn your shower time into an amazing experience, every time.

## Which shower?

There's an abundance of different shower types to choose from across the Methven range. Here's a quick guide to ensure you choose the right shower for your bathroom environment:

#### **RAIL SHOWER**

Offers great flexibility – height adjustability so the smallest or tallest users can enjoy a great shower, plus a handset that can be picked up for direct body showering. Perfect for the family bathroom.

#### SHOWER SYSTEM

The ultimate shower for those who want the best of both worlds. Enjoy the flexibility of a rail shower with the added luxury of an overhead shower. Great for ensuites.

#### **OVERHEAD SHOWER**

For those who want an elegant yet minimalist look and a fully immersive experience. Overhead Showers are the ideal choice.

#### WALL SHOWER

Compact, durable and easy to clean. A popular choice for confined areas, commercial spaces and rental properties.

#### **HI RISE SHOWER**

A wall shower with the added bonus of height adjustability. Works well in a family bathroom.