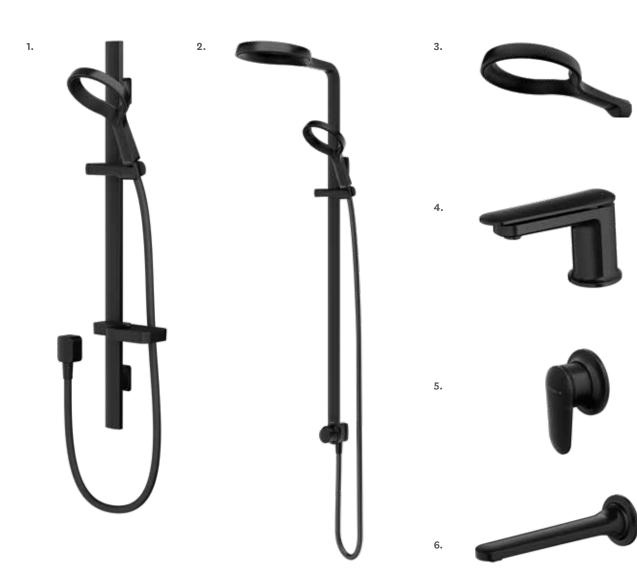

# Aio

Complementing the Aio showerhead's unique halo form, Aio tapware combines intriguing sculptural contours with modern minimalist design.

ESIGNE

NEW

This high quality, high strength, corrosion resistant material is low in lead and heavy metal therefore preserving water quality for both consumption and bathing.

.....

.....

### CERAMIC CARTRIDGE

Fitted with a quality ceramic cartridge for all-round durability and longevity.

1.

#### 1. AIO BASIN MIXER

WELS Mains Pressure 4★ 7L/MIN WELS Low Pressure 4★ 6.5L/MIN

3. AIO WALL MOUNTED BATH SPOUT

> AOSPWBTCP

2. AIO WALL MOUNTED MIXER WITH SPOUT

> WELS Mains Pressure 4★ 7L/MIN > AOWBCP

4. AIO SHOWER MIXER

> AOHPSCP

5. Fastflow°II

> AOHPSDCP

PLSO AVAILABLE IN MATCH

\_\_\_\_\_