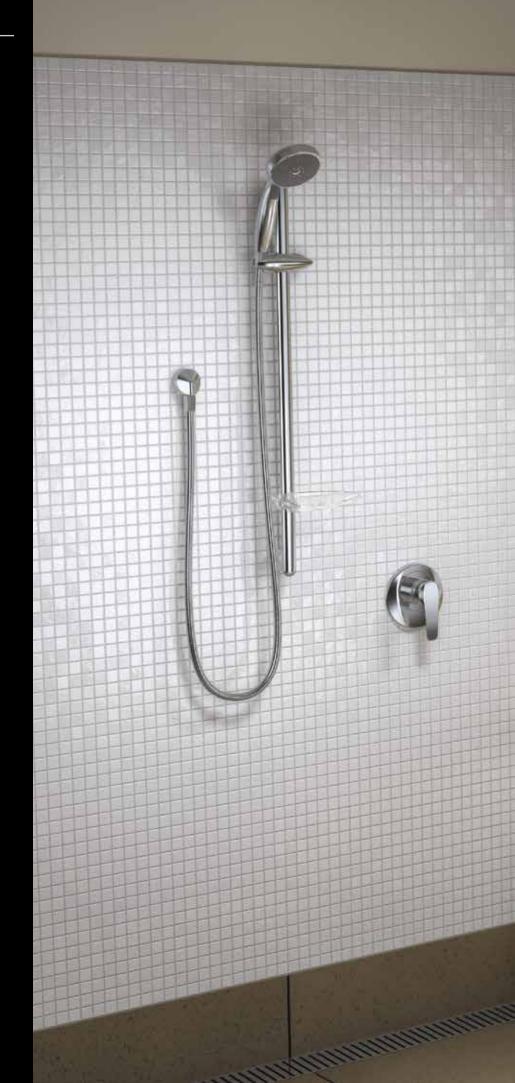

#### **RAIL SHOWER**

Offers great flexibility – height adjustability so the smallest or tallest users can enjoy a great shower, plus a handset that can be picked up for direct body showering. Perfect for the family bathroom.

#### SHOWER SYSTEM

The ultimate shower for those who want the best of both worlds. Enjoy the flexibility of a rail shower with the added luxury of an overhead shower. Great for ensuites.