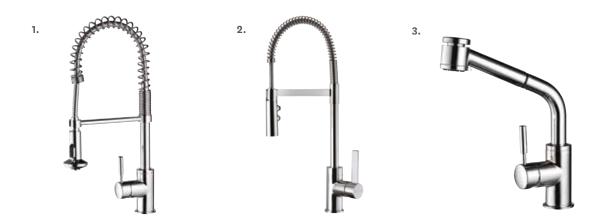

## **Sink Mixers**

Single-lever mixers with a taller spout to suit both kitchen and laundry sinks. With the convenience of easy one-handed temperature and flow control.

1. KOHA SINK MIXER

WELS Mains Pressure 4★ 6.5L/MIN WELS Low Pressure 4★ 7L/MIN > KOKSLCP

3. KIRI SINK MIXER

WELS Mains Pressure 4★ 6.5L/MIN WELS Low Pressure 4★ 7.5L/MIN > KIKCP

WELS Mains Pressure 4★7L/MIN WELS Low Pressure 4★7L/MIN

> MAKCP

4. MINIMALIST SINK MIXER

WELS Mains Pressure 3★ 8L/MIN WELS Low Pressure 3★ 8L/MIN > MMKCP