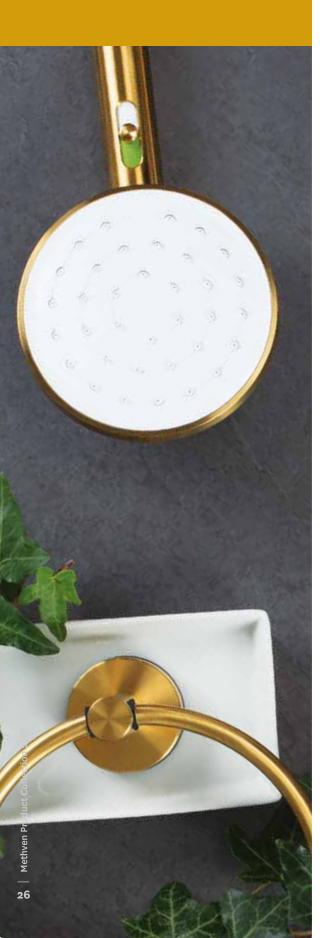

## Tūroa BRUSHED GOLD

δ

#### 1. TŪROA RAIL SHOWER

WELS Mains Pressure 3★ 9L/MIN BRUSHED GOLD > TUSRGD

3. TŪROA WALL MOUNTED BATH SPOUT

BRUSHED GOLD > TUSPWBTGD

#### 2. TŪROA BASIN MIXER

WELS Mains Pressure 6★ 4.5L/MIN BRUSHED GOLD > TUBGD

4. TŪROA WALL MOUNTED MIXER WITH SPOUT

> WELS Mains Pressure 4★ 6.5L/MIN BRUSHED GOLD > TUWBGD

Tūroa Brushed Gold

Finishes

Tūroa