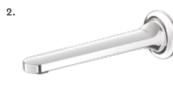

### Spouts

A diverse range of standalone spouts to easily match to your basin or bath shape and style.

9. BLAZE WALL MOUNTED

BATH SPOUT (180MM)

1. TŪROA WALL MOUNTED

> TUSPWBTSS

**BATH SPOUT (206MM)** 

5. WAIPORI HOB MOUNTED

**BATH SPOUT (198MM)** 

> WASPH200CP

> MASPW210CP

- 10. GLIDE WALL MOUNTED BATH SPOUT (180MM)

- > KISP172CP
  - - 11. WALL MOUNTED BATH SPOUT (180MM)

> 388CP

7. KIRI WALL MOUNTED

BATH SPOUT (172MM)

3. KOHA WALL MOUNTED

> KOSP200CP

BATH SPOUT (200MM)

- 12. WAIPORI WALL MOUNTED SWIVEL BATH SPOUT
- MOUNTED BATH SPOUT 160MM > SPMM160CP 200MM > SPMM200CP

8. MINIMALIST WALL

- CHROME > WASPW200CP MATTE BLACK > WASPW200BK
- 4. WAIPORI WALL MOUNTED BATH SPOUT (203MM)
- ा
- 12.