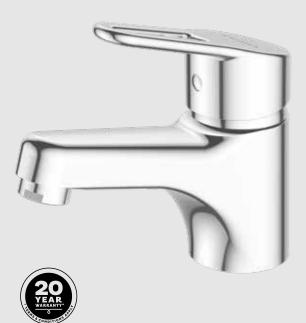

### Celeste

One of Methven's most practical, easy-to-use tapware ranges, Celeste is ergonomically designed with curving oval lines.

#### CERAMIC CARTRIDGE

Fitted with a quality ceramic cartridge for all-round durability and longevity.

Tapware