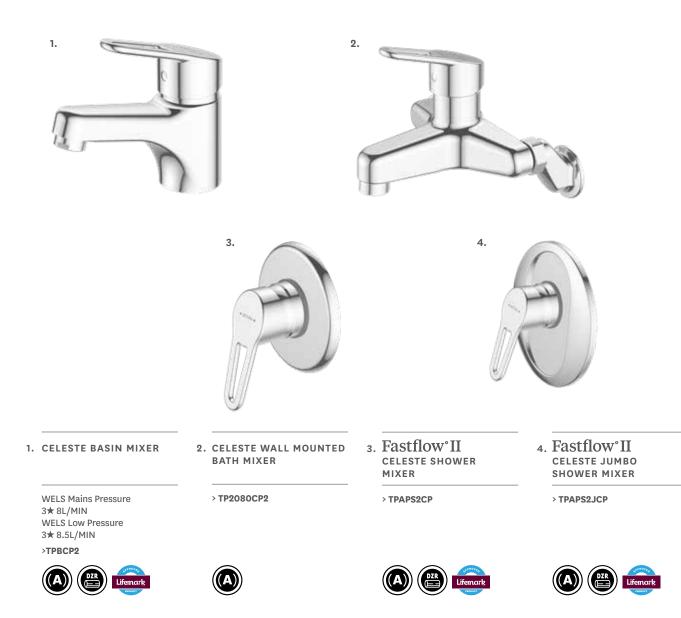

### Celeste

One of Methven's most practical, easy-to-use tapware ranges, Celeste is ergonomically designed with curving oval lines.

#### CERAMIC CARTRIDGE

Fitted with a quality ceramic cartridge for all-round durability and longevity.

Tapware