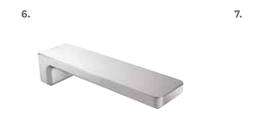

### Spouts

A diverse range of standalone spouts to easily match to your basin or bath shape and style.

9. BLAZE WALL MOUNTED

BATH SPOUT (180MM)

1. TŪROA WALL MOUNTED

> TUSPWBTSS

**BATH SPOUT (206MM)** 

5. WAIPORI HOB MOUNTED

**BATH SPOUT (198MM)** 

> WASPH200CP

> MASPW210CP

- 10. GLIDE WALL MOUNTED BATH SPOUT (180MM)

- > KISP172CP
  - - 11. WALL MOUNTED BATH SPOUT (180MM)

> 388CP

7. KIRI WALL MOUNTED

BATH SPOUT (172MM)

3. KOHA WALL MOUNTED

> KOSP200CP

BATH SPOUT (200MM)

- 12. WAIPORI WALL MOUNTED SWIVEL BATH SPOUT
- MOUNTED BATH SPOUT 160MM > SPMM160CP 200MM > SPMM200CP

8. MINIMALIST WALL

- CHROME > WASPW200CP MATTE BLACK > WASPW200BK
- 4. WAIPORI WALL MOUNTED BATH SPOUT (203MM)
- ा
- 12.