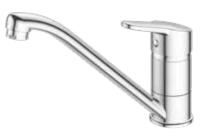

1. CENTIQUE SINK MIXER WITH VEGIE SPRAY

> WELS Mains Pressure 4★ 7.5L/MIN > **VS2031**

4. FUTURA SINK MIXER

WELS Mains Pressure 3★ 8L/MIN WELS Low Pressure 3★ 9L/MIN > FTKCP2

2. CENTIQUE SINK MIXER

WELS Mains Pressure 3★ 8L/MIN WELS Low Pressure 3★ 9L/MIN > CENSINK2

5. CELESTE SINK MIXER

WELS Mains Pressure 3★ 8L/MIN WELS Low Pressure 3★ 9L/MIN > TPKCP2

IPKCP2