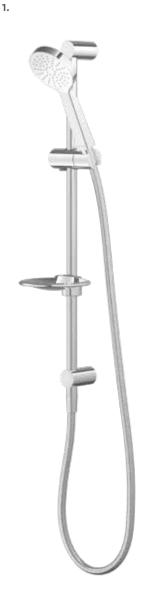

SESIGNES

To complete the look match with: Tūroa Tapware - See page 19 Tūroa Accessories - See page 21 Available in alternative finishes -See pages 24-29

1.

#### 1. TŪROA HANDSET

WELS Mains Pressure 3★ 9L/MIN STAINLESS STEEL & WHITE > TUHSSSWH STAINLESS STEEL & GRAPHITE > TUHSSSGR

2. TŪROA RAIL SHOWER

WELS Mains Pressure 3★9L/MIN STAINLESS STEEL & WHITE > TUSRSSWH STAINLESS STEEL & GRAPHITE > TUSRSSGR