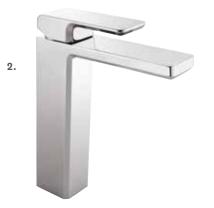

#### CERAMIC CARTRIDGE

Fitted with a quality ceramic cartridge for all-round durability and longevity.

.....

Available in alternative finishes -See pages 24-29

6.

1. TŪROA BASIN MIXER

WELS Mains Pressure 6**★** 4.5L/MIN > TUBSS