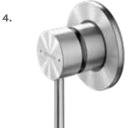

3. TŪROA WALL MOUNTED MIXER WITH SPOUT

> WELS Mains Pressure 4★ 6.5L/MIN

> TUSPWBTSS

- 4. TŪROA SHOWER MIXER
  - > TUHPSSS
- 5. TŪROA SHOWER MIXER WITH LARGE FACEPLATE

> TUHPSLSS

6. TŪROA SHOWER DIVERTER

> TUDSS