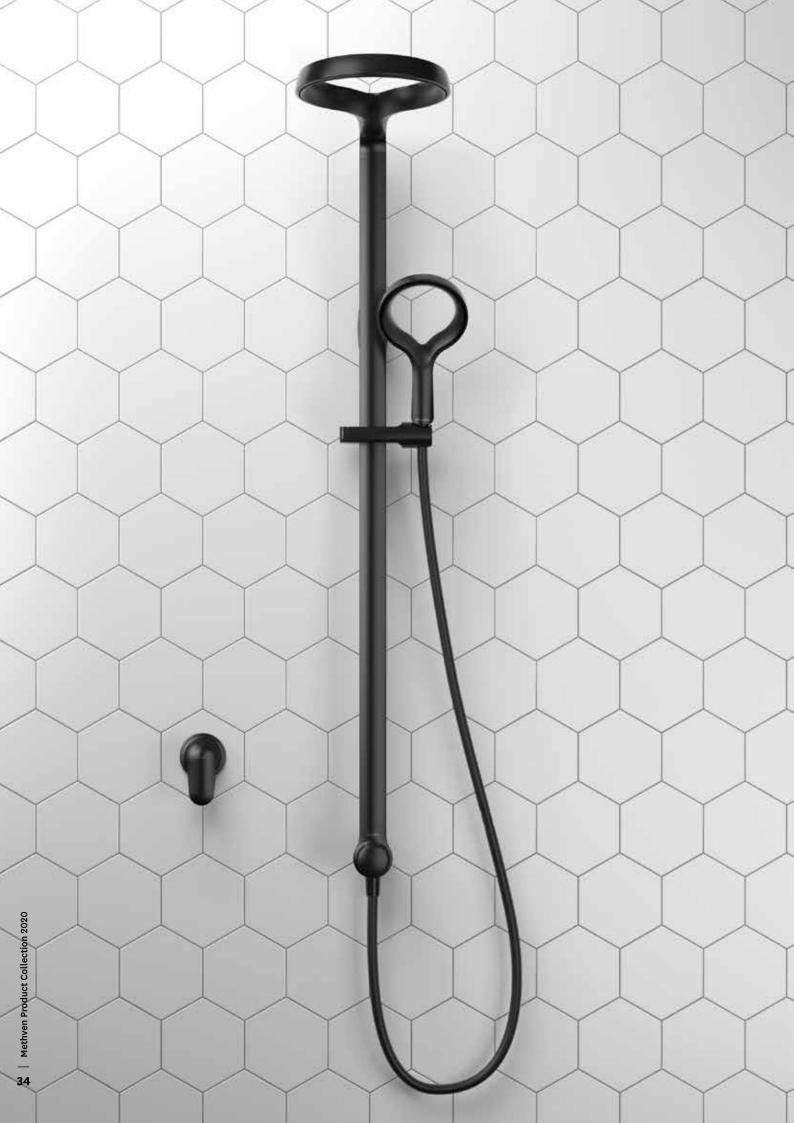

# Aio

Complementing the Aio showerhead's unique halo form, Aio tapware combines intriguing sculptural contours with modern minimalist design.

ESIGNE

NEW

This high quality, high strength, corrosion resistant material is low in lead and heavy metal therefore preserving water quality for both consumption and bathing.

.....

.....

### CERAMIC CARTRIDGE

Fitted with a quality ceramic cartridge for all-round durability and longevity.

1.