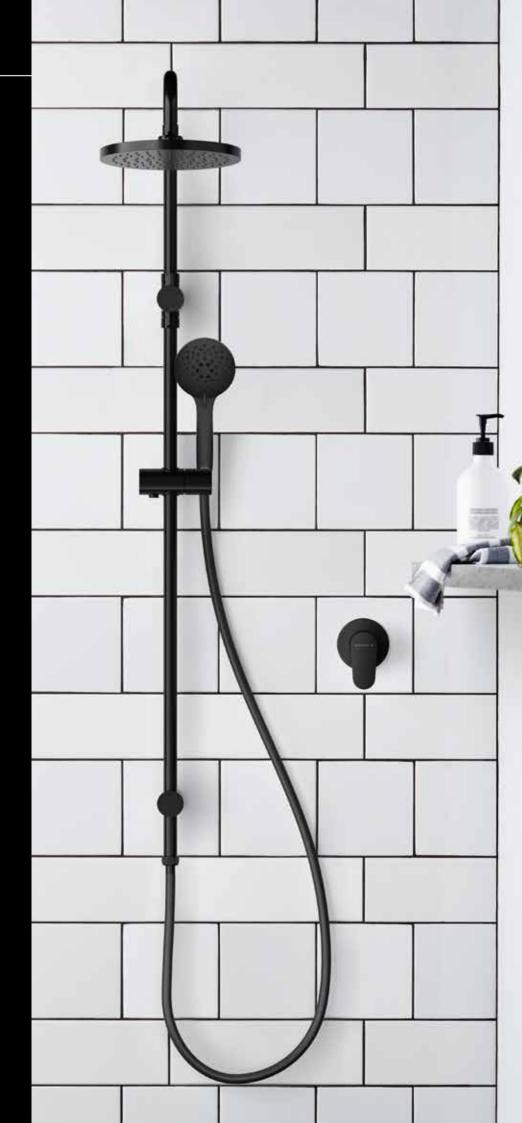

### Airstream<sup>-</sup> Wairere

Integrating functionality with form, highlighted particularly by the elegant handsets and premium features throughout, the Wairere range of showers are an excellent choice for any bathroom.

### AIRSTREAM

Airstream technology aerates each water droplet to increase its volume – thus creating a refreshing shower experience.

### **5 FUNCTION HANDSET**

Spray, Bubble, Massage, Spray+Bubble, Spray+Massage

**REGULAR COVERAGE** A compact and powerful spray for everyday showering.

Methven Product Collection 2020

Airstream<sup>®</sup> Showers