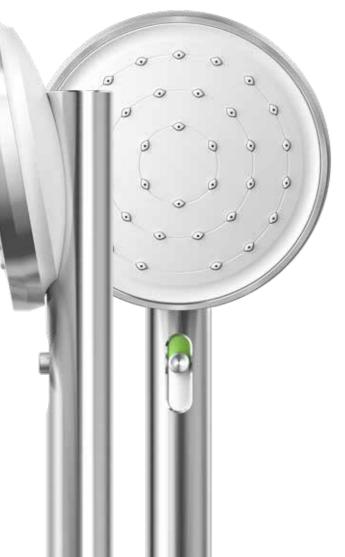

ALL PRESSURE DESIGN Suitable for all water pressure installations (mains, unequal and equal low) above 35kPa.

MAINS PRESSURE DESIGN Suitable for mains water pressure installations above 150kPa.

EQUAL LOW PRESSURE DESIGN Suitable for equal low water pressure installations 120kpa and below.

Again, if you're unsure ask your plumber.

The operating pressure on each product is clearly labelled using the following icons:

MAINS PRESSURE. Operates on mains pressure installations above 150kPa.

ALL PRESSURE. Operates on all pressure installations above 35kPa; this is mains or unequal.

EQUAL LOW PRESSURE. Operates on equal low pressure installations 120kpa and below.