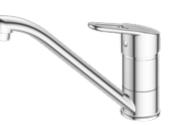

## **Sink Mixers**

Single-lever mixers with a taller spout to suit both kitchen and laundry sinks. With the convenience of easy one-handed temperature and flow control.

1. KOHA SINK MIXER

WELS Mains Pressure 4★ 6.5L/MIN WELS Low Pressure 4★ 7L/MIN > KOKSLCP

3. KIRI SINK MIXER

WELS Mains Pressure 4★ 6.5L/MIN WELS Low Pressure 4★ 7.5L/MIN > KIKCP

WELS Mains Pressure 4★7L/MIN WELS Low Pressure 4★7L/MIN

> MAKCP

4. MINIMALIST SINK MIXER

WELS Mains Pressure 3★ 8L/MIN WELS Low Pressure 3★ 8L/MIN > MMKCP

#### 5A. WAIPORI SINK MIXER

WELS Mains Pressure 4★ 6.5L/MIN WELS Low Pressure 4★ 7L/MIN

CHROME > WAKCP

#### **5B. WAIPORI SINK MIXER**

WELS Mains Pressure 4★ 6.5L/MIN WELS Low Pressure 4★ 7L/MIN MATTE BLACK > WAKBK

86

STAINLESS STEEL > MMKGNSS

WELS Mains Pressure 5★ 6L/MIN WELS Low Pressure 6★ 3.5L/MIN

3. MINIMALIST GOOSENECK STAINLESS STEEL SINK MIXER