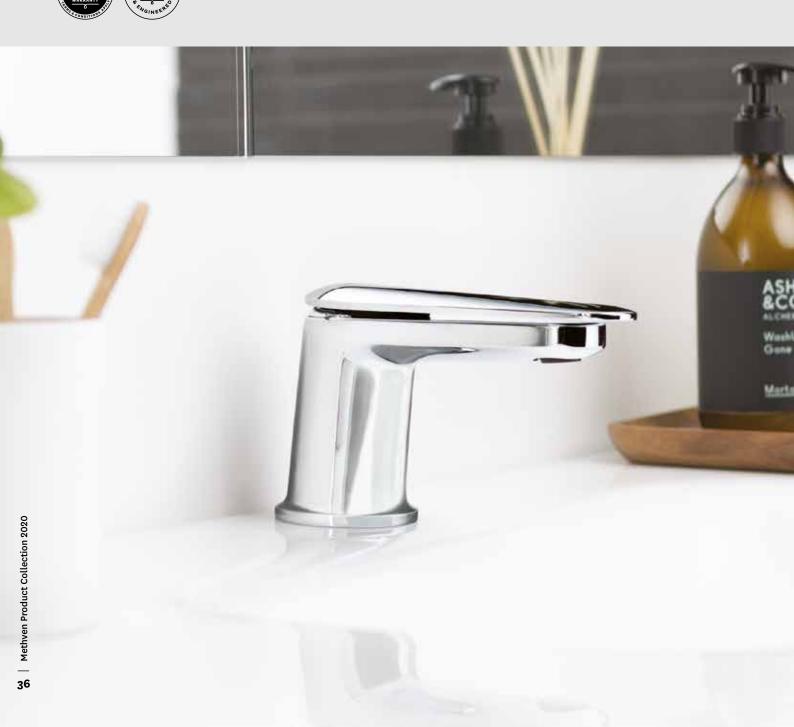

#### Some handy tips

Whether it's a new home build, renovation or a quick refresh, Methven has you covered with showers and tapware to suit any bathroom.

#### **QUICK BATHROOM REFRESH**

This can be as easy as changing your shower, either the shower handset or the whole rail shower. It's not difficult to do – either by screwing in a new handset on to your existing hose, or retro-fitting a new rail shower with adjustable mounting brackets so there's no need to drill additional holes. You'll be surprised at how a little added shower luxury can

improve your day.