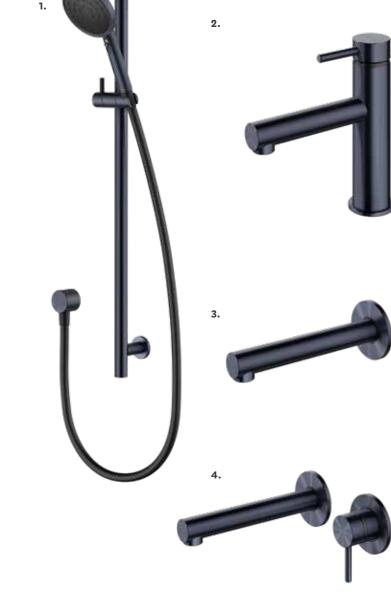

### **Tūroa** BRUSHED GUN METAL BLACK

#### 1. TŪROA RAIL SHOWER

WELS Mains Pressure 3★ 9L/MIN BRUSHED GUN METAL BLACK > TUSRGM

3. TŪROA WALL MOUNTED BATH SPOUT

BRUSHED GUN METAL BLACK > TUSPWBTGM

#### 2. TŪROA BASIN MIXER

WELS Mains Pressure 6★ 4.5L/MIN BRUSHED GUN METAL BLACK > TUBGM

4. TŪROA WALL MOUNTED MIXER WITH SPOUT

WELS Mains Pressure 4★ 6.5L/MIN BRUSHED GUN METAL BLACK > TUWBGM

Tūroa Brushed Gun Metal Black