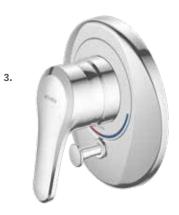

### Celeste

One of Methven's most practical, easy-to-use tapware ranges, Celeste is ergonomically designed with curving oval lines.

#### CERAMIC CARTRIDGE

Fitted with a quality ceramic cartridge for all-round durability and longevity.

Tapware