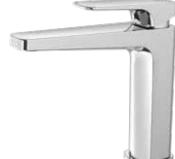

2. MAKU BASIN MIXER

WELS Mains Pressure 4★7L/MIN WELS Low Pressure 6★4.5L/MIN > MABCP

4. MAKU WALL MOUNTED MIXER WITH SPOUT

> WELS Mains Pressure 4★7L/MIN > MAWSLCP

5. Fastflow°II maku shower mixer

> MAAPS2CP