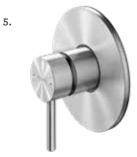

3. TŪROA WALL MOUNTED MIXER WITH SPOUT

> WELS Mains Pressure 4★ 6.5L/MIN

> TUSPWBTSS

- 4. TŪROA SHOWER MIXER
  - > TUHPSSS
- 5. TŪROA SHOWER MIXER WITH LARGE FACEPLATE

> TUHPSLSS

6. TŪROA SHOWER DIVERTER

> TUDSS