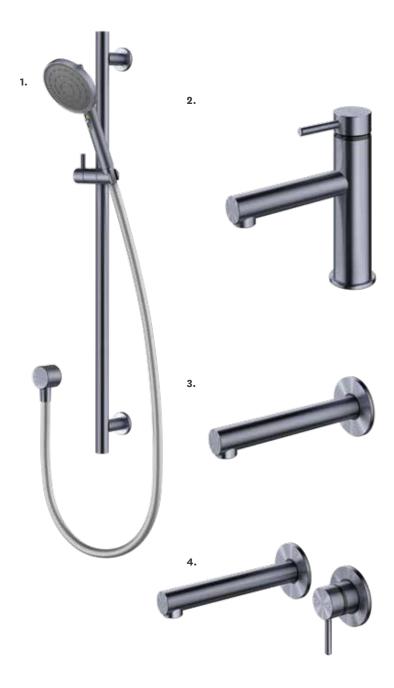

SESIGNES

To complete the look match with: Tūroa Tapware - See page 19 Tūroa Accessories - See page 21 Available in alternative finishes -See pages 24-29

1.

#### 1. TŪROA HANDSET

WELS Mains Pressure 3★ 9L/MIN STAINLESS STEEL & WHITE > TUHSSSWH STAINLESS STEEL & GRAPHITE > TUHSSSGR

2. TŪROA RAIL SHOWER

WELS Mains Pressure 3★9L/MIN STAINLESS STEEL & WHITE > TUSRSSWH STAINLESS STEEL & GRAPHITE > TUSRSSGR

## Tūroa

δ

Tūroa tapware is crafted from high grade stainless steel, designed to complement Tūroa showers and complete any modern bathroom interior.

NEW

#### STAINLESS STEEL

Because of its long-lasting durability, our robust Tūroa tapware range is supported by an industry leading 20 year parts and labour warranty.

#### CERAMIC CARTRIDGE

Fitted with a quality ceramic cartridge for all-round durability and longevity.

.....

Available in alternative finishes -See pages 24-29

6.

1. TŪROA BASIN MIXER

WELS Mains Pressure 6**★** 4.5L/MIN > TUBSS

3. TŪROA WALL MOUNTED MIXER WITH SPOUT

> WELS Mains Pressure 4★ 6.5L/MIN

> TUSPWBTSS

- 4. TŪROA SHOWER MIXER
  - > TUHPSSS
- 5. TŪROA SHOWER MIXER WITH LARGE FACEPLATE

> TUHPSLSS

6. TŪROA SHOWER DIVERTER

> TUDSS