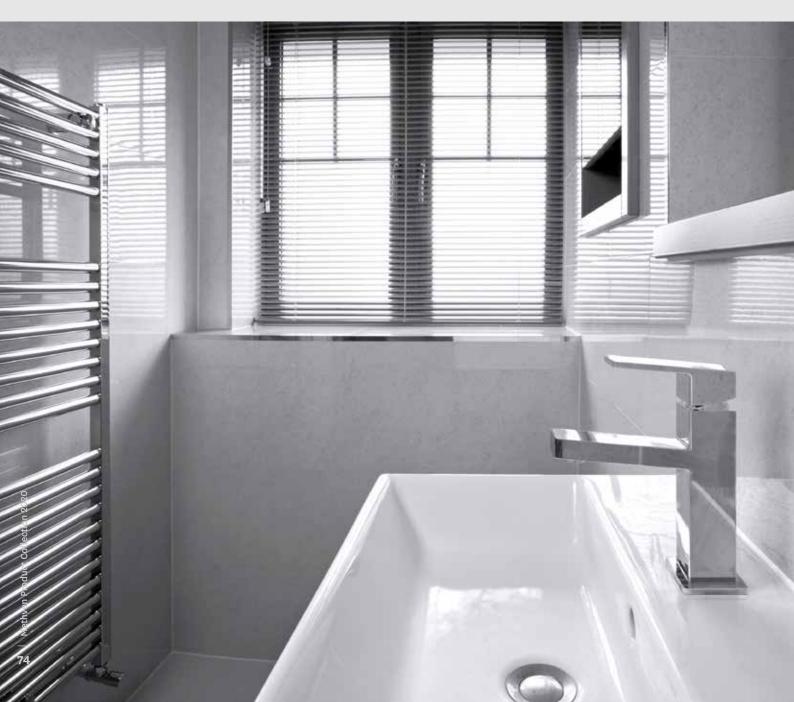

### Blaze

δ

Sleek solid square lines, the Blaze tapware range is the latest in modern styling. Clean sharp lines blended with bold edges, the Blaze range completes and compliments modern geometric shaped décor.

#### **CERAMIC CARTRIDGE** Fitted with a quality ceramic cartridge for all-round durability and longevity.

.....

LONGER LASTING TAPS Dezincification Resistant (DZR) brass bodies last longer and help maintain water quality.