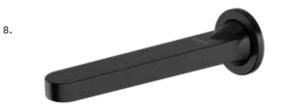

## Glide

ð

The Glide range is a perfect addition to any contemporary bathroom. Elegant flowing lines, organic curves and an easy to use solid handle results in a complete range which is both functional and beautiful.

**CERAMIC CARTRIDGE** Fitted with a quality ceramic cartridge for all-round durability and longevity.

LONGER LASTING TAPS Dezincification Resistant (DZR) brass bodies last longer and help maintain water quality.