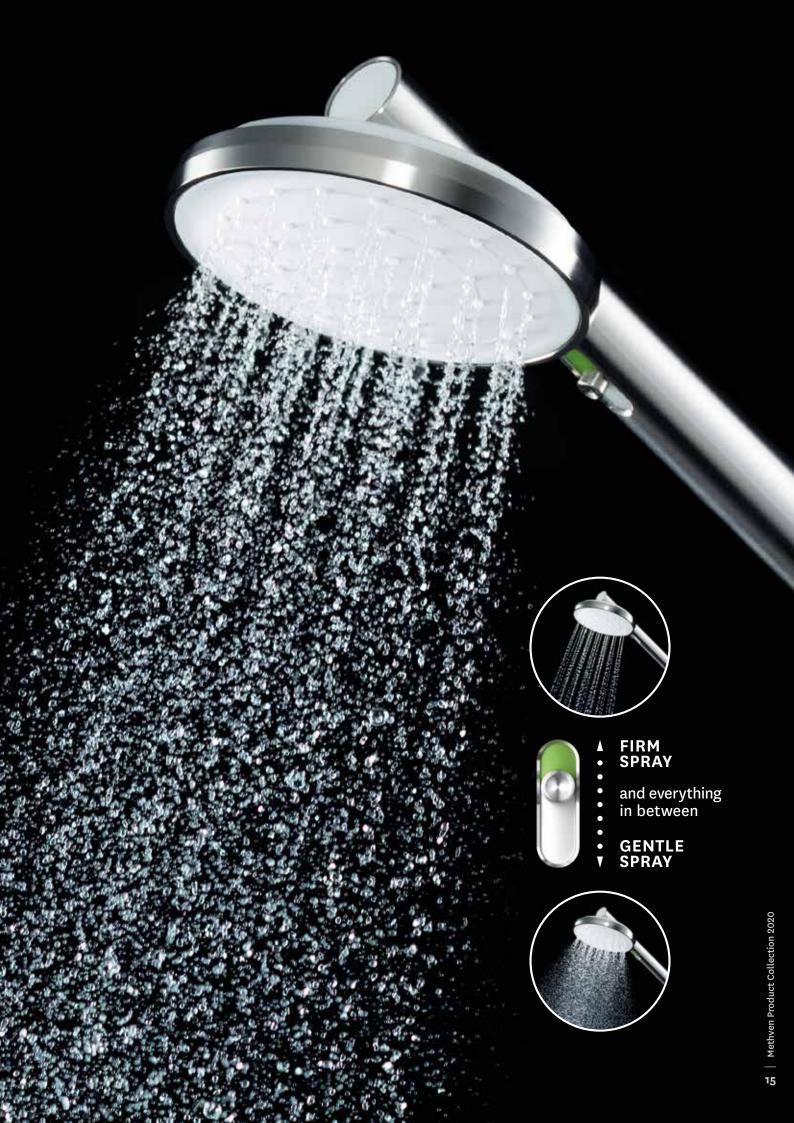

## A shower to suit your ever-changing needs.

Introducing the award-winning Methven VJet° Tūroa Shower.

Because your showering needs are always changing, we set out to create an experience that's in your control.

Cleverly hidden channels create spirals of water, precisely released through individual nozzles. A smooth slider allows for seamless transition from a firm, invigorating spray to a gentle, enveloping warmth and everything in between.

Whether you're in need of revitalisation, relaxation or simply getting clean, VJet° is a shower without limitations, uniquely tailored by you.

All this adds up to a unique experience that transforms your day, every time you shower.

#### VARIABLE SPRAY

Set the spray to your preference - from firm to gentle spray and everything in between, using a smooth slider.

WATER EFFICIENT Water flow rate is optimised to be water efficient without compromising on spray performance.