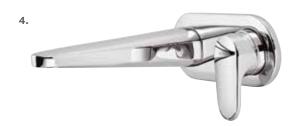

# Aio

Complementing the Aio showerhead's unique halo form, Aio tapware combines intriguing sculptural contours with modern minimalist design.

ESIGNE

NEW

This high quality, high strength, corrosion resistant material is low in lead and heavy metal therefore preserving water quality for both consumption and bathing.

### CERAMIC CARTRIDGE

Fitted with a quality ceramic cartridge for all-round durability and longevity.

1.

#### 1. AIO BASIN MIXER

WELS Mains Pressure 4★ 7L/MIN WELS Low Pressure 4★ 6.5L/MIN

3. AIO WALL MOUNTED BATH SPOUT

> AOSPWBTCP

2. AIO WALL MOUNTED MIXER WITH SPOUT

> WELS Mains Pressure 4★ 7L/MIN > AOWBCP

4. AIO SHOWER MIXER

> AOHPSCP

5. Fastflow°II

> AOHPSDCP

PLSO AVAILABLE IN MATCH

\_\_\_\_\_