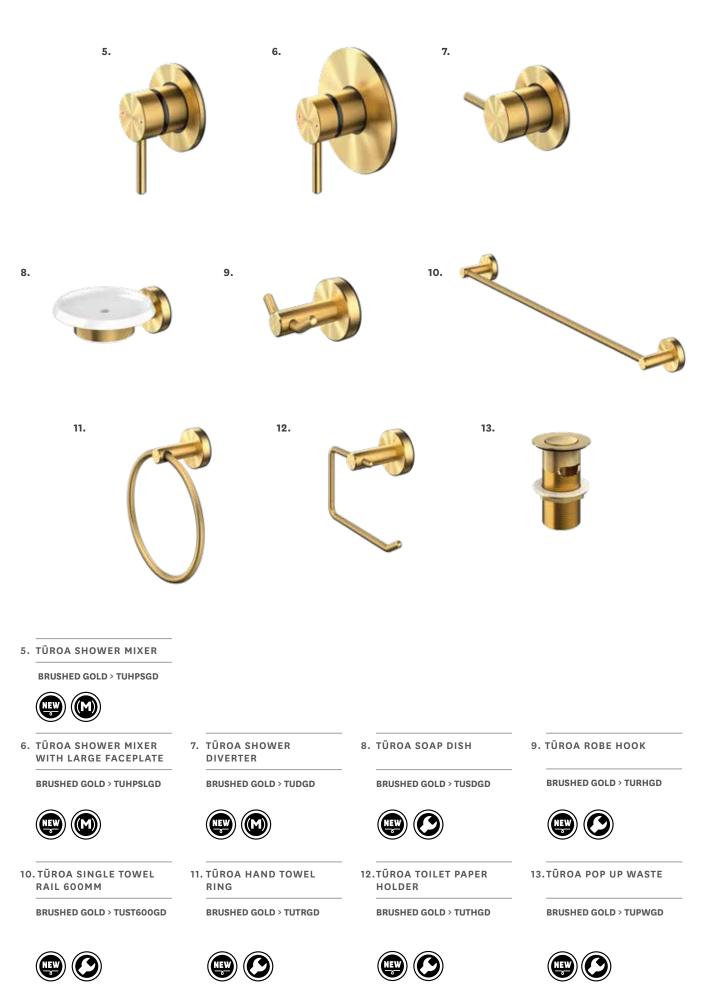

## Tūroa

The Tūroa accessories collection is crafted from quality stainless steel, designed to complement Tūroa showers and tapware, and complete any modern bathroom interior.

#### STAINLESS STEEL

Made from Stainless Steel (excluding pop-up waste), our robust Tūroa accessory range is supported by an industry leading 10 year warranty.

.....

#### QUALITY FIXING SYSTEM

The metal fixing system meets Methven's testing standards, suitable for both solid and cavity wall installations.

#### EASY INSTALLATION

Simple step by step instructions to guide installation.

.....

Available in alternative finishes -See pages 24-29

2.

6.

1. TŪROA SINGLE TOWEL RAIL 600MM

> TUSTSS

3. TŪROA TOILET PAPER HOLDER

> TUTHSS

2. TŪROA ROBE HOOK

> TURHSS

4. TŪROA HAND TOWEL RING

> TUTRSS

5. TŪROA SOAP DISH

WHITE > TUSDSSWH GRAPHITE > TUSDSSGR

> TUPWSS

6. TŪROA POP UP WASTE

γ