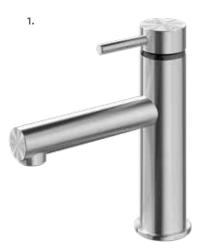

#### CERAMIC CARTRIDGE

Fitted with a quality ceramic cartridge for all-round durability and longevity.

.....

Available in alternative finishes -See pages 24-29

6.

1. TŪROA BASIN MIXER

WELS Mains Pressure 6**★** 4.5L/MIN > TUBSS