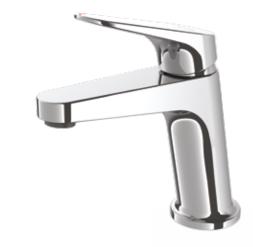

## Tūroa

δ

Tūroa tapware is crafted from high grade stainless steel, designed to complement Tūroa showers and complete any modern bathroom interior.

NEW

#### STAINLESS STEEL

Because of its long-lasting durability, our robust Tūroa tapware range is supported by an industry leading 20 year parts and labour warranty.

#### CERAMIC CARTRIDGE

Fitted with a quality ceramic cartridge for all-round durability and longevity.

.....

Available in alternative finishes -See pages 24-29

6.

1. TŪROA BASIN MIXER

WELS Mains Pressure 6**★** 4.5L/MIN > TUBSS