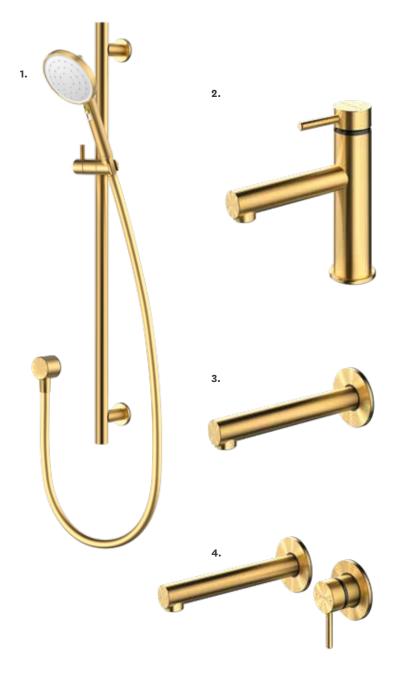

SESIGNES

To complete the look match with: Tūroa Tapware - See page 19 Tūroa Accessories - See page 21 Available in alternative finishes -See pages 24-29

1.

#### 1. TŪROA HANDSET

WELS Mains Pressure 3★ 9L/MIN STAINLESS STEEL & WHITE > TUHSSSWH STAINLESS STEEL & GRAPHITE > TUHSSSGR

2. TŪROA RAIL SHOWER

WELS Mains Pressure 3★9L/MIN STAINLESS STEEL & WHITE > TUSRSSWH STAINLESS STEEL & GRAPHITE > TUSRSSGR

## Tūroa

δ

Tūroa tapware is crafted from high grade stainless steel, designed to complement Tūroa showers and complete any modern bathroom interior.

NEW

#### STAINLESS STEEL

Because of its long-lasting durability, our robust Tūroa tapware range is supported by an industry leading 20 year parts and labour warranty.

#### CERAMIC CARTRIDGE

Fitted with a quality ceramic cartridge for all-round durability and longevity.

.....

Available in alternative finishes -See pages 24-29

6.

1. TŪROA BASIN MIXER

WELS Mains Pressure 6**★** 4.5L/MIN > TUBSS

3. TŪROA WALL MOUNTED MIXER WITH SPOUT

> WELS Mains Pressure 4★ 6.5L/MIN

> TUSPWBTSS

- 4. TŪROA SHOWER MIXER
  - > TUHPSSS
- 5. TŪROA SHOWER MIXER WITH LARGE FACEPLATE

> TUHPSLSS

6. TŪROA SHOWER DIVERTER

> TUDSS