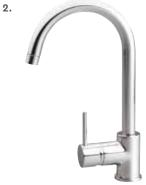

## **Sink Mixers**

Single-lever mixers with a taller spout to suit both kitchen and laundry sinks. With the convenience of easy one-handed temperature and flow control.

1. KOHA SINK MIXER

WELS Mains Pressure 4★ 6.5L/MIN WELS Low Pressure 4★ 7L/MIN > KOKSLCP

3. KIRI SINK MIXER

WELS Mains Pressure 4★ 6.5L/MIN WELS Low Pressure 4★ 7.5L/MIN > KIKCP

WELS Mains Pressure 4★7L/MIN WELS Low Pressure 4★7L/MIN

> MAKCP

4. MINIMALIST SINK MIXER

WELS Mains Pressure 3★ 8L/MIN WELS Low Pressure 3★ 8L/MIN > MMKCP