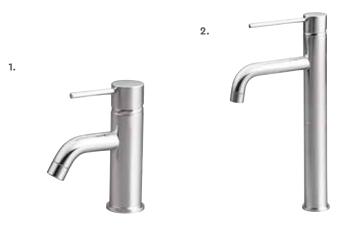

#### **1. CONSIDER THE MOUNTING** TYPE - DO YOU WANT IT DECK (BENCH) OR WALL MOUNTED:

**Deck mounted** – Is a more contemporary look and gives you greater flexibility for kitchen sink placement.

Wall mounted - Gives a more classic look and is more cost effective if you're replacing an old wall-mounted kitchen tap.

#### 2. CONSIDER HOW YOU WANT TO **CONTROL YOUR KITCHEN TAP:**

Mixers - Contemporary look and simple single handed operation.

Also, if you prefer a mixer do you want the handle positioned on the side, front or top? Methven have deck mounted mixers that allow you to position the handle at either the front or side.

Separate handles - The classic look, allowing you to control the cold and hot water individually.

#### **3. CONSIDER YOUR SPOUT HEIGHT** - HIGH VS LOW:

High spout - Gives a more contemporary look and makes filling large pots much easier.

Low spout - Is great when space is at a premium, such as when you have a cabinet or window above the sink.