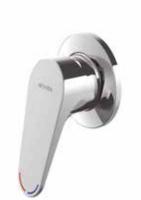

## Tūroa

δ

Tūroa tapware is crafted from high grade stainless steel, designed to complement Tūroa showers and complete any modern bathroom interior.

NEW

#### STAINLESS STEEL

Because of its long-lasting durability, our robust Tūroa tapware range is supported by an industry leading 20 year parts and labour warranty.

#### CERAMIC CARTRIDGE

Fitted with a quality ceramic cartridge for all-round durability and longevity.

.....

Available in alternative finishes -See pages 24-29

6.

1. TŪROA BASIN MIXER

WELS Mains Pressure 6**★** 4.5L/MIN > TUBSS