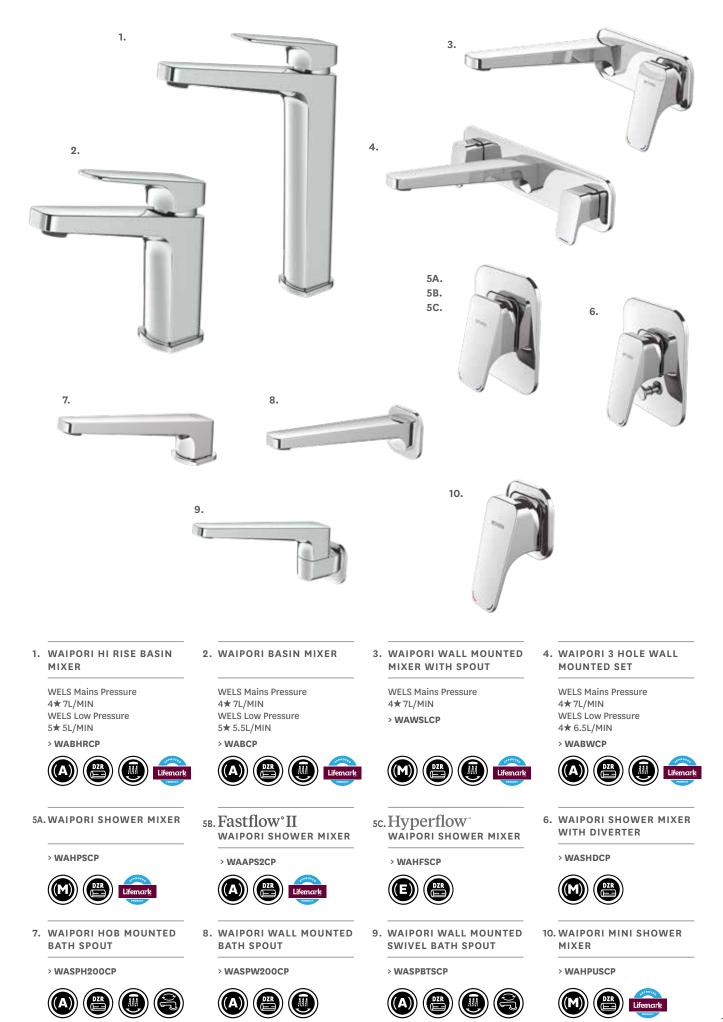

### 5. WAIPORI WALL SHOWER ROSE

WELS Mains Pressure

3**★** 8.5L/MIN WELS Low Pressure

3**★** 9L/MIN > WASRCP

Methven Product Collection 2020

To complete the look match with: Waipori Tapware - See page 51 Kiri Tapware - See page 55

3.

Waipori Showers

#### 1. WAIPORI BASIN MIXER

WELS Mains Pressure 4★7L/MIN WELS Low Pressure 5★ 5.5L/MIN MATTE BLACK > WABBK

5. WAIPORI SHOWER MIXER WITH DIVERTER

MATTE BLACK > WAHPSDBK

2. WAIPORI HI RISE BASIN MIXER

> WELS Mains Pressure 4★7L/MIN WELS Low Pressure 5★ 5L/MIN MATTE BLACK > WABHRBK

6. WAIPORI WALL MOUNTED **BATH SPOUT** 

MATTE BLACK > WASPW200BK

### DZR

### 3. WAIPORI RAIL SHOWER

WELS Mains Pressure 3★ 8.5L/MIN WELS Low Pressure 3★ 9L/MIN MATTE BLACK > WASRBK

7. WAIPORI WALL MOUNTED MIXER WITH SPOUT

WELS Mains Pressure 4★7L/MIN MATTE BLACK > WAWSLBK

MATTE BLACK > WAAPS2BK

8. WAIPORI WALL MOUNTED SWIVEL BATH SPOUT

MATTE BLACK >WASPBTSBK

# Waipori

δ

A softer, modern take on geometric styling that's beautiful to the touch.

**CERAMIC CARTRIDGE** Fitted with a quality ceramic cartridge for all-round durability and longevity.

LONGER LASTING TAPS Dezincification Resistant (DZR) brass bodies last longer and help maintain water quality.

### Spouts

A diverse range of standalone spouts to easily match to your basin or bath shape and style.

9. BLAZE WALL MOUNTED

BATH SPOUT (180MM)

1. TŪROA WALL MOUNTED

> TUSPWBTSS

**BATH SPOUT (206MM)** 

5. WAIPORI HOB MOUNTED

**BATH SPOUT (198MM)** 

> WASPH200CP

> MASPW210CP

- 10. GLIDE WALL MOUNTED BATH SPOUT (180MM)

- > KISP172CP
  - - 11. WALL MOUNTED BATH SPOUT (180MM)

> 388CP

7. KIRI WALL MOUNTED

BATH SPOUT (172MM)

3. KOHA WALL MOUNTED

> KOSP200CP

BATH SPOUT (200MM)

- 12. WAIPORI WALL MOUNTED SWIVEL BATH SPOUT
- MOUNTED BATH SPOUT 160MM > SPMM160CP 200MM > SPMM200CP

8. MINIMALIST WALL

- CHROME > WASPW200CP MATTE BLACK > WASPW200BK
- 4. WAIPORI WALL MOUNTED BATH SPOUT (203MM)
- ा
- 12.

1.

4.

10.

5.

11.

2. AIO WALL MOUNTED

BATH SPOUT (200MM)

MATTE BLACK > AOSPWBTBK

CHROME > AOSPWBTCP

6. MAKU WALL MOUNTED

**BATH SPOUT (212MM)** 

((A

1