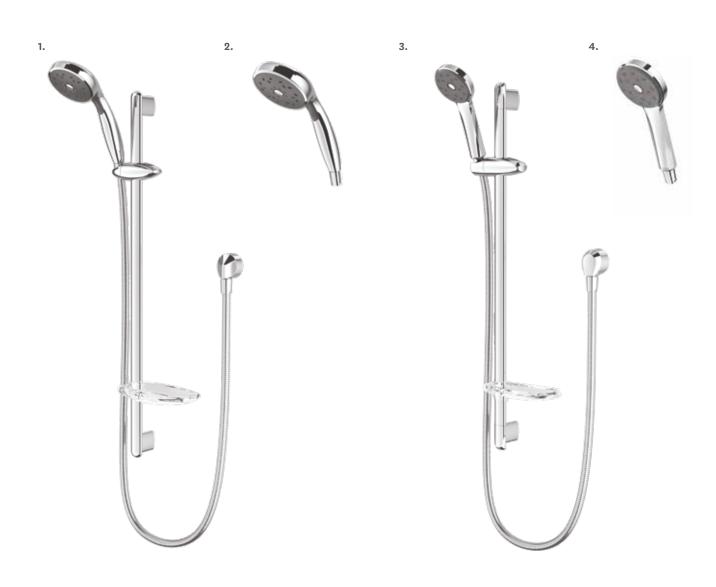

SESIGNES

To complete the look match with: Tūroa Tapware - See page 19 Tūroa Accessories - See page 21 Available in alternative finishes -See pages 24-29

1.

#### 1. TŪROA HANDSET

WELS Mains Pressure 3★ 9L/MIN STAINLESS STEEL & WHITE > TUHSSSWH STAINLESS STEEL & GRAPHITE > TUHSSSGR

2. TŪROA RAIL SHOWER

WELS Mains Pressure 3★9L/MIN STAINLESS STEEL & WHITE > TUSRSSWH STAINLESS STEEL & GRAPHITE > TUSRSSGR