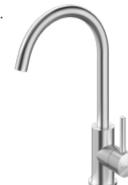

## **Sink Mixers**

Single-lever mixers with a taller spout to suit both kitchen and laundry sinks. With the convenience of easy one-handed temperature and flow control.

1. KOHA SINK MIXER

WELS Mains Pressure 4★ 6.5L/MIN WELS Low Pressure 4★ 7L/MIN > KOKSLCP

3. KIRI SINK MIXER

WELS Mains Pressure 4★ 6.5L/MIN WELS Low Pressure 4★ 7.5L/MIN > KIKCP

WELS Mains Pressure 4★7L/MIN WELS Low Pressure 4★7L/MIN

> MAKCP

4. MINIMALIST SINK MIXER

WELS Mains Pressure 3★ 8L/MIN WELS Low Pressure 3★ 8L/MIN > MMKCP