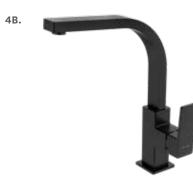

#### 3. PROMIX SINK MIXER

WELS Mains Pressure 3★ 8L/MIN WELS Low Pressure 3★ 9L/MIN > PRSLSCP2

6. AWA SINK TAP

WELS Mains Pressure O★ 28L/MIN WELS Low Pressure 2★ 10.5L/MIN STD > AW49315 CD > AW49415

#### 7. AWA SINK FAUCET

WELS Mains Pressure 3★ 8L/MIN WELS Low Pressure 0★ 20L/MIN STD > AW34315 CD > AW344