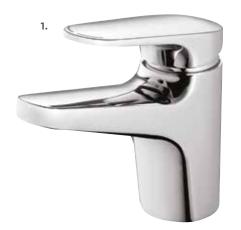

## Tūroa

δ

Tūroa tapware is crafted from high grade stainless steel, designed to complement Tūroa showers and complete any modern bathroom interior.

NEW

#### STAINLESS STEEL

Because of its long-lasting durability, our robust Tūroa tapware range is supported by an industry leading 20 year parts and labour warranty.

#### CERAMIC CARTRIDGE

Fitted with a quality ceramic cartridge for all-round durability and longevity.

.....

Available in alternative finishes -See pages 24-29

6.

1. TŪROA BASIN MIXER

WELS Mains Pressure 6**★** 4.5L/MIN > TUBSS

3. TŪROA WALL MOUNTED MIXER WITH SPOUT

> WELS Mains Pressure 4★ 6.5L/MIN

> TUSPWBTSS

- 4. TŪROA SHOWER MIXER
  - > TUHPSSS
- 5. TŪROA SHOWER MIXER WITH LARGE FACEPLATE

> TUHPSLSS

6. TŪROA SHOWER DIVERTER

> TUDSS