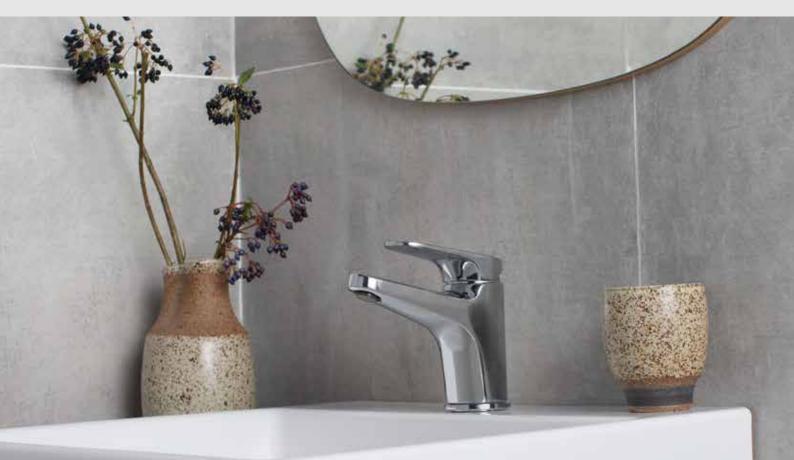

## Tūroa

δ

Tūroa tapware is crafted from high grade stainless steel, designed to complement Tūroa showers and complete any modern bathroom interior.

NEW

#### STAINLESS STEEL

Because of its long-lasting durability, our robust Tūroa tapware range is supported by an industry leading 20 year parts and labour warranty.

#### CERAMIC CARTRIDGE

Fitted with a quality ceramic cartridge for all-round durability and longevity.

.....

Available in alternative finishes -See pages 24-29

6.

1. TŪROA BASIN MIXER

WELS Mains Pressure 6**★** 4.5L/MIN > TUBSS

3. TŪROA WALL MOUNTED MIXER WITH SPOUT

> WELS Mains Pressure 4★ 6.5L/MIN

> TUSPWBTSS

- 4. TŪROA SHOWER MIXER
  - > TUHPSSS
- 5. TŪROA SHOWER MIXER WITH LARGE FACEPLATE

> TUHPSLSS

6. TŪROA SHOWER DIVERTER

> TUDSS