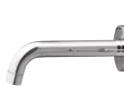

### Spouts

A diverse range of standalone spouts to easily match to your basin or bath shape and style.

9. BLAZE WALL MOUNTED

BATH SPOUT (180MM)

1. TŪROA WALL MOUNTED

> TUSPWBTSS

**BATH SPOUT (206MM)** 

5. WAIPORI HOB MOUNTED

**BATH SPOUT (198MM)** 

> WASPH200CP

> MASPW210CP

- 10. GLIDE WALL MOUNTED BATH SPOUT (180MM)

- > KISP172CP
  - - 11. WALL MOUNTED BATH SPOUT (180MM)

> 388CP

7. KIRI WALL MOUNTED

BATH SPOUT (172MM)

3. KOHA WALL MOUNTED

> KOSP200CP

BATH SPOUT (200MM)

- 12. WAIPORI WALL MOUNTED SWIVEL BATH SPOUT
- MOUNTED BATH SPOUT 160MM > SPMM160CP 200MM > SPMM200CP

8. MINIMALIST WALL

- CHROME > WASPW200CP MATTE BLACK > WASPW200BK
- 4. WAIPORI WALL MOUNTED BATH SPOUT (203MM)
- ा
- 12.

1.

4.

10.

5.

11.

2. AIO WALL MOUNTED

BATH SPOUT (200MM)

MATTE BLACK > AOSPWBTBK

CHROME > AOSPWBTCP

6. MAKU WALL MOUNTED

**BATH SPOUT (212MM)** 

((A

1