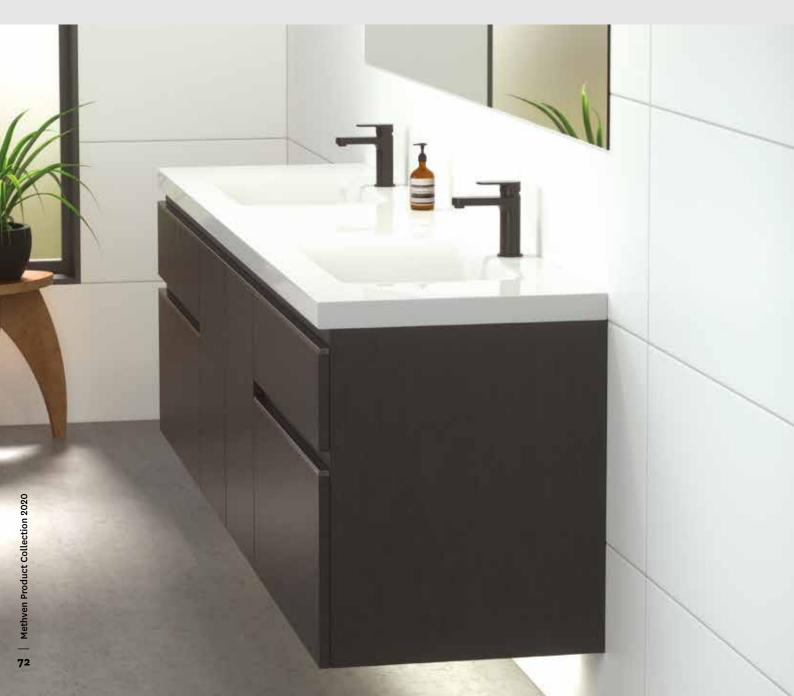

## Glide

ð

The Glide range is a perfect addition to any contemporary bathroom. Elegant flowing lines, organic curves and an easy to use solid handle results in a complete range which is both functional and beautiful.

**CERAMIC CARTRIDGE** Fitted with a quality ceramic cartridge for all-round durability and longevity.

LONGER LASTING TAPS Dezincification Resistant (DZR) brass bodies last longer and help maintain water quality.