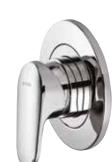

# Kiri

Bold and contemporary geometric forms offer a confident counterpoint to the rounded Kiri shower range for a confident statement in styling.

**CERAMIC CARTRIDGE** Fitted with a quality ceramic cartridge for all-round durability and longevity.

LONGER LASTING TAPS Dezincification Resistant (DZR) brass bodies last longer and help maintain water quality.

.....

.....

4. KIRI 3 HOLE WALL MOUNTED SET

WELS Mains Pressure

WELS Low Pressure

8. KIRI SHOWER MIXER

WITH DIVERTER

4★ 6.5L/MIN

1**★** 13.5L/MIN

> KIBWCP

### 1. KIRI BASIN MIXER

WELS Mains Pressure 4★ 6.5L/MIN WELS Low Pressure 4★ 6.5L/MIN > KIBCP

5. KIRI WALL MOUNTED MIXER WITH SPOUT

> WELS Mains Pressure 4★ 6.5L/MIN

> KIWSLCP

2. KIRI HI RISE BASIN MIXER

4★ 6.5L/MIN WELS Low Pressure 4★ 7L/MIN > KIBHRCP

6. KIRI WALL MOUNTED BATH SPOUT

> KISP172CP

3. KIRI 3 HOLE BASIN SET

WELS Mains Pressure 4★ 6.5L/MIN WELS Low Pressure 2★ 11L/MIN > KIBHCP

7. Fastflow°II kiri shower mixer

> KIAPS2CP

> KISHDCP

Satinjet<sup>°</sup> Showers