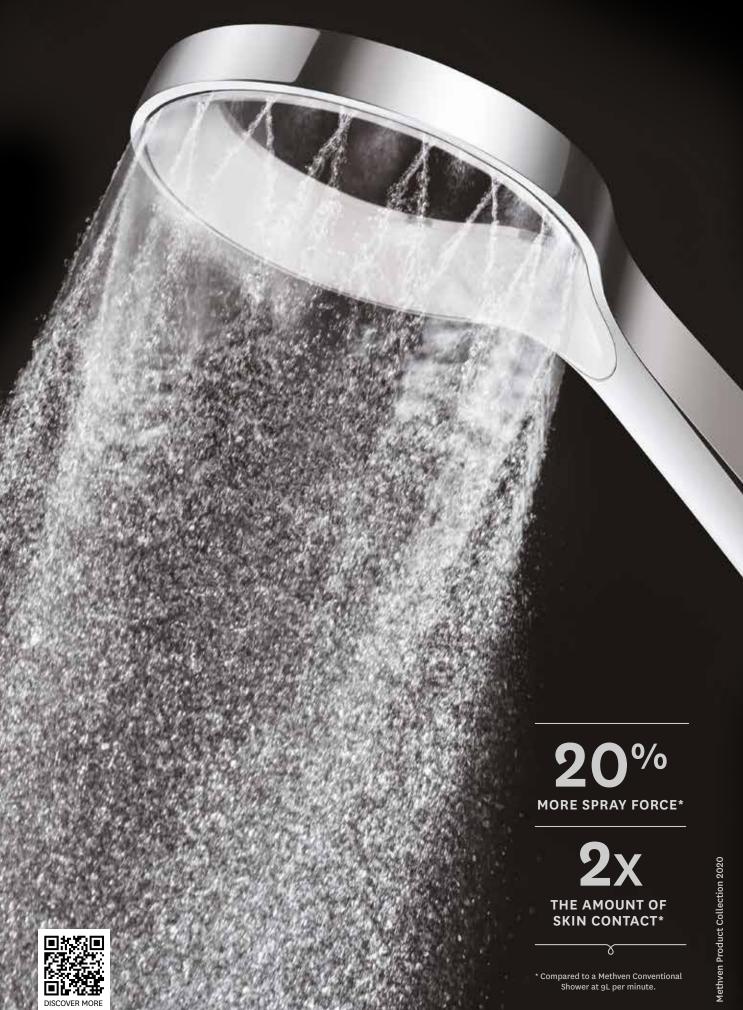

#### Our design looks amazing and feels divine.

20% more spray force and twice the amount of water on your skin than a conventional shower\*.

\* Compared to a Methven Conventional Shower at 9L per minute.

The result is a stunning fan of luxuriously dense droplets that delivers a highly efficient shower with 20% more spray force and twice the amount of water contact on your skin than a conventional shower\*. All this adds up to an enveloping warmth that has to be felt to be believed, and a heavenly experience that puts you in a great space, every time you shower.

#### AURAJET

A stunning fan of luxuriously dense droplets that deliver a highly efficient shower with 20% more spray force and twice the amount of water on your skin\*. \* Compared to a Methven Conventional Shower at 9L per minute.