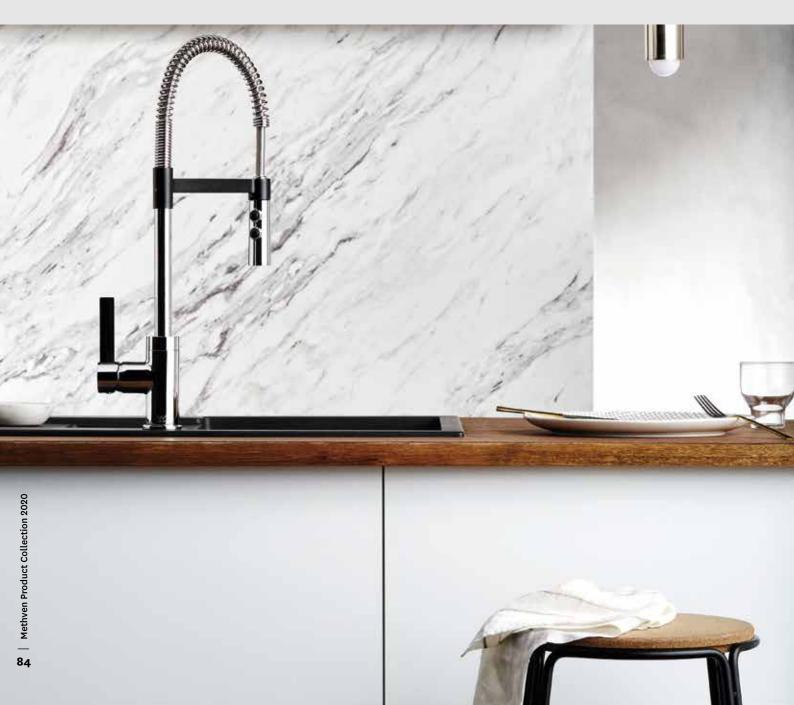

# Your kitchen, the heart of your home

You spend more active time in the kitchen than any other room in the house, and your kitchen tapware is at the heart of this so it's important to select the tapware that's right for you.

#### Think about how you use your kitchen tapware:

Whether you're looking to buy kitchen tapware as part of a renovation, new build or simply because your current mixer is in need of replacement, it's important to think about the everyday tasks you use it for. For example, food preparation, washing dishes, rinsing dishes, making drinks, washing hands or even watering your plants. Considering all the facts will help you choose the right combination of features.

#### Choosing the right kitchen tap:

#### **1. CONSIDER THE MOUNTING** TYPE - DO YOU WANT IT DECK (BENCH) OR WALL MOUNTED:

**Deck mounted** – Is a more contemporary look and gives you greater flexibility for kitchen sink placement.

Wall mounted - Gives a more classic look and is more cost effective if you're replacing an old wall-mounted kitchen tap.

#### 2. CONSIDER HOW YOU WANT TO **CONTROL YOUR KITCHEN TAP:**

Mixers - Contemporary look and simple single handed operation.

Also, if you prefer a mixer do you want the handle positioned on the side, front or top? Methven have deck mounted mixers that allow you to position the handle at either the front or side.

Separate handles - The classic look, allowing you to control the cold and hot water individually.

#### **3. CONSIDER YOUR SPOUT HEIGHT** - HIGH VS LOW:

High spout - Gives a more contemporary look and makes filling large pots much easier.

Low spout - Is great when space is at a premium, such as when you have a cabinet or window above the sink.

#### 4. WHAT ABOUT A PULL-OUT SPOUT:

This is a feature where the spout head pulls out towards the sink on a flexible hose, giving increased flexibility and manoeuvrability - very handy for cleaning vegetables, rinsing pots and pans or rinsing down the sink.