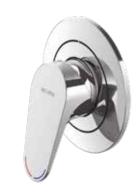

3. TŪROA WALL MOUNTED MIXER WITH SPOUT

> WELS Mains Pressure 4★ 6.5L/MIN

> TUSPWBTSS

- 4. TŪROA SHOWER MIXER
  - > TUHPSSS
- 5. TŪROA SHOWER MIXER WITH LARGE FACEPLATE

> TUHPSLSS

6. TŪROA SHOWER DIVERTER

> TUDSS