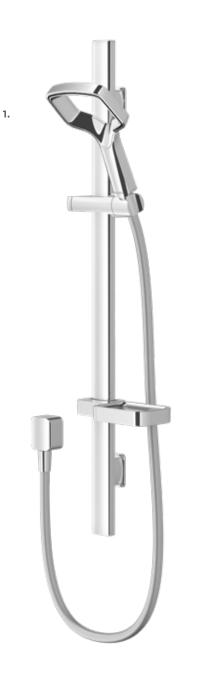

SESIGNES

To complete the look match with: Tūroa Tapware - See page 19 Tūroa Accessories - See page 21 Available in alternative finishes -See pages 24-29

1.

#### 1. TŪROA HANDSET

WELS Mains Pressure 3★ 9L/MIN STAINLESS STEEL & WHITE > TUHSSSWH STAINLESS STEEL & GRAPHITE > TUHSSSGR

2. TŪROA RAIL SHOWER

WELS Mains Pressure 3★9L/MIN STAINLESS STEEL & WHITE > TUSRSSWH STAINLESS STEEL & GRAPHITE > TUSRSSGR