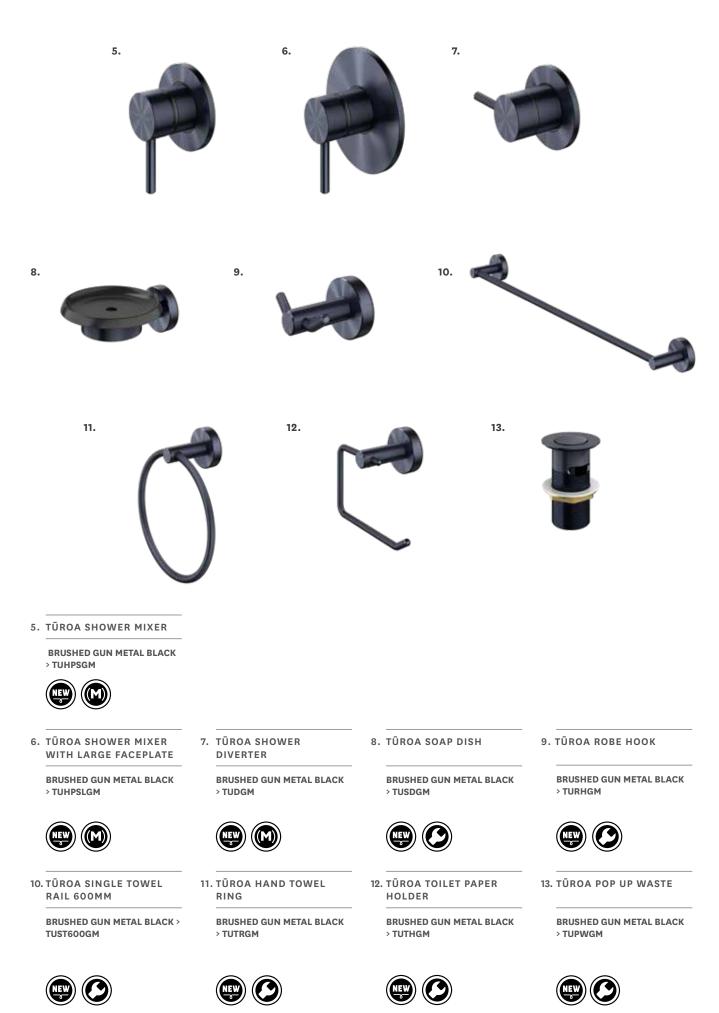

7.

6.

5. TŪROA SHOWER MIXER

5.

#### BRUSHED GRAPHITE > TUHPSGR

6. TŪROA SHOWER MIXER WITH LARGE FACEPLATE

BRUSHED GRAPHITE
> TUHPSLGR

- 10. TŪROA SINGLE TOWEL RAIL 600MM
  - BRUSHED GRAPHITE > TUST600GR

7. TŪROA SHOWER DIVERTER

BRUSHED GRAPHITE > TUDGR

11. TŪROA HAND TOWEL RING

**BRUSHED GRAPHITE > TUTRGR** 

8. TŪROA SOAP DISH

BRUSHED GRAPHITE > TUSDGR

12.TŪROA TOILET PAPER HOLDER

**BRUSHED GRAPHITE > TUTHGR** 

9. TŪROA ROBE HOOK

**BRUSHED GRAPHITE > TURHGR** 

13.TŪROA POP UP WASTE

BRUSHED GRAPHITE
> TUPWGR