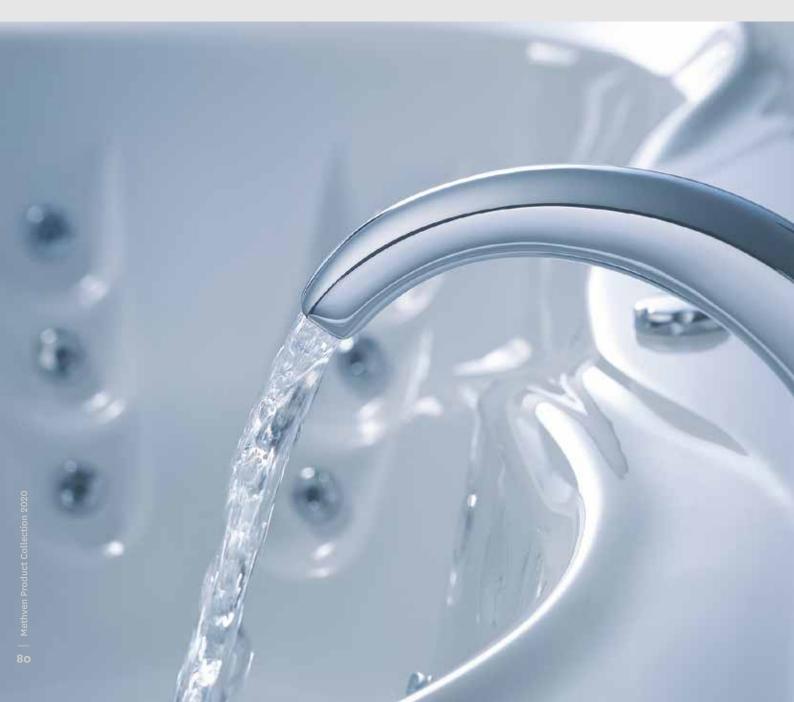

### Spouts

A diverse range of standalone spouts to easily match to your basin or bath shape and style.

9. BLAZE WALL MOUNTED

BATH SPOUT (180MM)

1. TŪROA WALL MOUNTED

> TUSPWBTSS

**BATH SPOUT (206MM)** 

5. WAIPORI HOB MOUNTED

**BATH SPOUT (198MM)** 

> WASPH200CP

> MASPW210CP

- 10. GLIDE WALL MOUNTED BATH SPOUT (180MM)

- > KISP172CP
  - - 11. WALL MOUNTED BATH SPOUT (180MM)

> 388CP

7. KIRI WALL MOUNTED

BATH SPOUT (172MM)

3. KOHA WALL MOUNTED

> KOSP200CP

BATH SPOUT (200MM)

- 12. WAIPORI WALL MOUNTED SWIVEL BATH SPOUT
- MOUNTED BATH SPOUT 160MM > SPMM160CP 200MM > SPMM200CP

8. MINIMALIST WALL

- CHROME > WASPW200CP MATTE BLACK > WASPW200BK
- 4. WAIPORI WALL MOUNTED BATH SPOUT (203MM)
- ा
- 12.

1.

4.

10.

5.

11.

2. AIO WALL MOUNTED

BATH SPOUT (200MM)

MATTE BLACK > AOSPWBTBK

CHROME > AOSPWBTCP

6. MAKU WALL MOUNTED

**BATH SPOUT (212MM)** 

((A

1