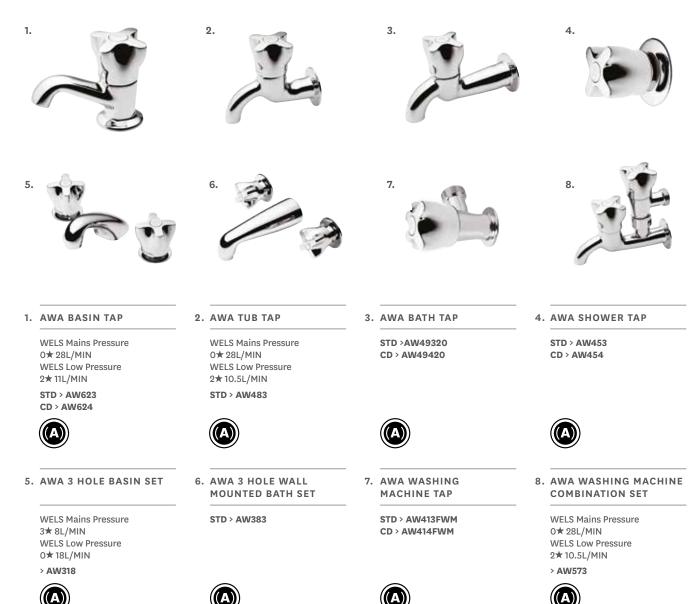

### Awa

Proven New Zealand engineering with a contemporary design twist, suited to both traditional and modern interiors.

δ

#### 3. PROMIX SINK MIXER

WELS Mains Pressure 3★ 8L/MIN WELS Low Pressure 3★ 9L/MIN > PRSLSCP2

6. AWA SINK TAP

WELS Mains Pressure O★ 28L/MIN WELS Low Pressure 2★ 10.5L/MIN STD > AW49315 CD > AW49415

#### 7. AWA SINK FAUCET

WELS Mains Pressure 3★ 8L/MIN WELS Low Pressure 0★ 20L/MIN STD > AW34315 CD > AW344