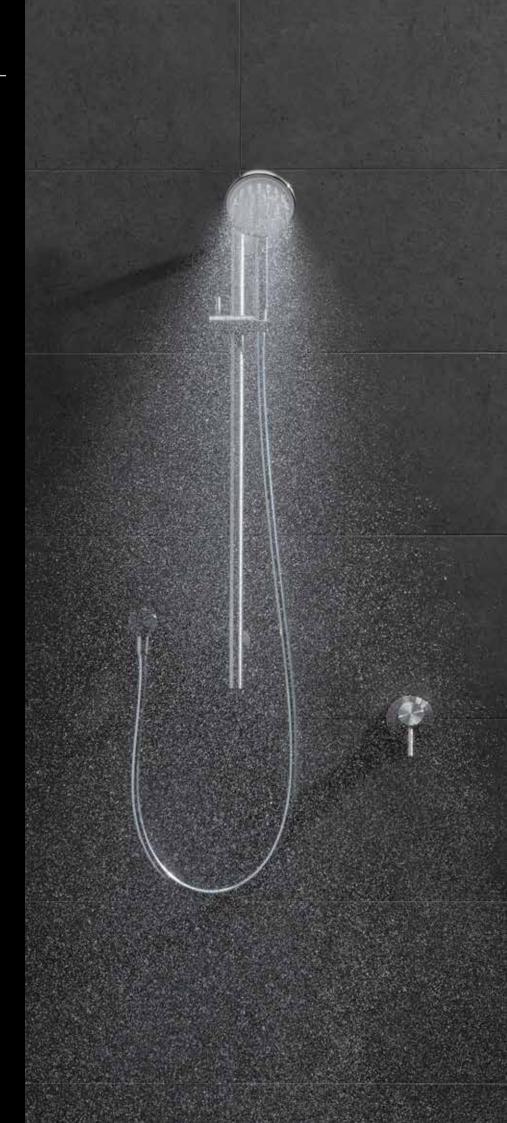

## <sup>VJet°</sup> **Tūroa**

A shower experience that you tailor to suit your ever-changing needs.

#### VJet°

Cleverly hidden channels create spirals of water, precisely released through individual nozzles across the entire shower head.

SESIGNES

To complete the look match with: Tūroa Tapware - See page 19 Tūroa Accessories - See page 21 Available in alternative finishes -See pages 24-29

1.

#### 1. TŪROA HANDSET

WELS Mains Pressure 3★ 9L/MIN STAINLESS STEEL & WHITE > TUHSSSWH STAINLESS STEEL & GRAPHITE > TUHSSSGR

2. TŪROA RAIL SHOWER

WELS Mains Pressure 3★9L/MIN STAINLESS STEEL & WHITE > TUSRSSWH STAINLESS STEEL & GRAPHITE > TUSRSSGR