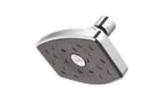

## <sup>VJet°</sup> **Tūroa**

A shower experience that you tailor to suit your ever-changing needs.

#### VJet°

Cleverly hidden channels create spirals of water, precisely released through individual nozzles across the entire shower head.