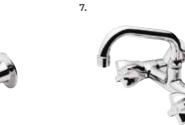

## **Sink Mixers**

Single-lever mixers with a taller spout to suit both kitchen and laundry sinks. With the convenience of easy one-handed temperature and flow control.

1. KOHA SINK MIXER

WELS Mains Pressure 4★ 6.5L/MIN WELS Low Pressure 4★ 7L/MIN > KOKSLCP

3. KIRI SINK MIXER

WELS Mains Pressure 4★ 6.5L/MIN WELS Low Pressure 4★ 7.5L/MIN > KIKCP

WELS Mains Pressure 4★7L/MIN WELS Low Pressure 4★7L/MIN

> MAKCP

4. MINIMALIST SINK MIXER

WELS Mains Pressure 3★ 8L/MIN WELS Low Pressure 3★ 8L/MIN > MMKCP

#### 5A. WAIPORI SINK MIXER

WELS Mains Pressure 4★ 6.5L/MIN WELS Low Pressure 4★ 7L/MIN

CHROME > WAKCP

#### **5B. WAIPORI SINK MIXER**

WELS Mains Pressure 4★ 6.5L/MIN WELS Low Pressure 4★ 7L/MIN MATTE BLACK > WAKBK

86

STAINLESS STEEL > MMKGNSS

WELS Mains Pressure 5★ 6L/MIN WELS Low Pressure 6★ 3.5L/MIN

3. MINIMALIST GOOSENECK STAINLESS STEEL SINK MIXER