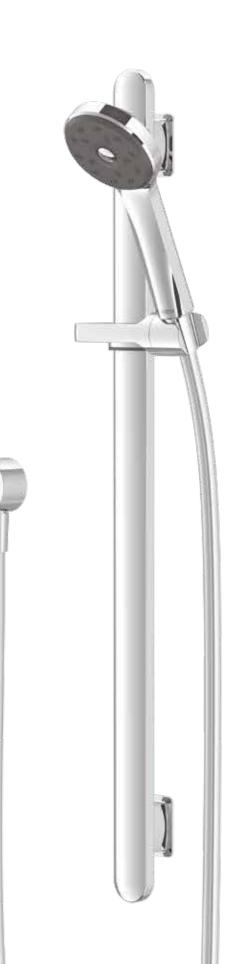

#### **RAIL SHOWER**

Offers great flexibility – height adjustability so the smallest or tallest users can enjoy a great shower, plus a handset that can be picked up for direct body showering. Perfect for the family bathroom.

#### 1. TŪROA HANDSET

WELS Mains Pressure 3★ 9L/MIN STAINLESS STEEL & WHITE > TUHSSSWH STAINLESS STEEL & GRAPHITE > TUHSSSGR

2. TŪROA RAIL SHOWER

WELS Mains Pressure 3★9L/MIN STAINLESS STEEL & WHITE > TUSRSSWH STAINLESS STEEL & GRAPHITE > TUSRSSGR