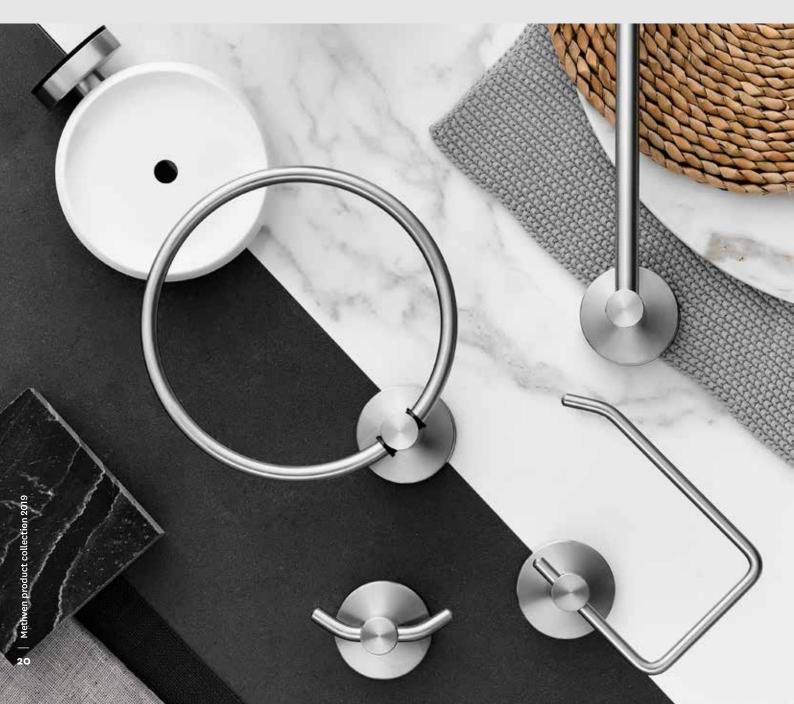

## Tūroa

The Tūroa accessories collection is crafted from quality stainless steel, designed to complement Tūroa showers and tapware, and complete any modern bathroom interior.

#### STAINLESS STEEL

Made from Stainless Steel (excluding pop-up waste), our robust Tūroa accessory range is supported by an industry leading 10 year warranty.

.....

#### EASY INSTALLATION

Simple step by step instructions to guide installation.

.....

Available in alternative finishes -See pages 24-29

2.

6.

1. TŪROA SINGLE TOWEL RAIL 600MM

> TUSTSS

3. TŪROA TOILET PAPER HOLDER

> TUTHSS

2. TŪROA ROBE HOOK

> TURHSS

4. TŪROA HAND TOWEL RING

> TUTRSS

5. TŪROA SOAP DISH

WHITE > TUSDSSWH GRAPHITE > TUSDSSGR

> TUPWSS

6. TŪROA POP UP WASTE

γ