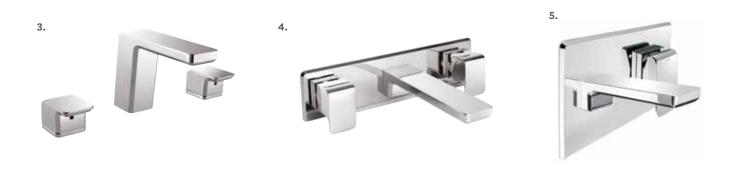

3. TŪROA WALL MOUNTED MIXER WITH SPOUT

> WELS Mains Pressure 4★ 6.5L/MIN

> TUSPWBTSS

- 4. TŪROA SHOWER MIXER
  - > TUHPSSS
- 5. TŪROA SHOWER MIXER WITH LARGE FACEPLATE

> TUHPSLSS

6. TŪROA SHOWER DIVERTER

> TUDSS