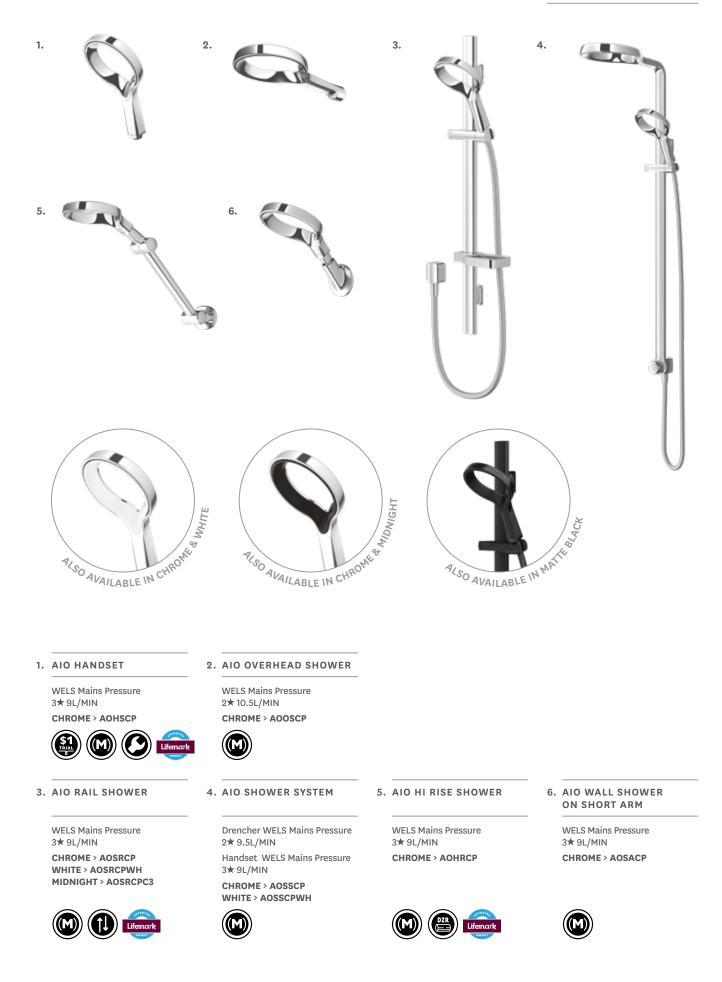

## Aurajet<sup>®</sup> Aio

The Aio shower has an intriguing contemporary look and, within it's distinctive halo-shaped showerhead, employs groundbreaking Aurajet technology to deliver a fullbodied spray with maximum body contact and all-over warmth. It's our most advanced, most invigorating shower experience yet.

#### AURAJET

A stunning fan of luxuriously dense droplets that deliver a highly efficient shower with 20% more spray force and twice the amount of water on your skin\*. \* Compared to a Methven Conventional Shower at 9L per minute.

#### \$1 TRIAL

Experience the amazing benefits of Aurajet° in your own home. Trial the Aio Handset for 30 days for just \$1. Conditions apply, visit methven.com for details

**ULTRA WIDE** COVERAGE A full-bodied spray for all-over warmth and maximum body contact.

To complete the look match with: Aio Tapware - See page 37 Maku Tapware - See page 57

#### 1. AIO RAIL SHOWER

WELS Mains Pressure 3★ 9L/MIN MATTE BLACK > AOSRBK

3. AIO OVERHEAD SHOWER

WELS Mains Pressure 2★10.5L/MIN MATTE BLACK > AOOSBK

2. AIO SHOWER SYSTEM

Drencher WELS Mains Pressure 2★ 9.5L/MIN Handset WELS Mains Pressure 3★ 9L/MIN MATTE BLACK > AOSSBK

4. AIO BASIN MIXER

WELS Mains Pressure 4★7L/MIN WELS Low Pressure 4★6.5L/MIN

#### Pressure N

MATTE BLACK > AOBBK

5. AIO SHOWER MIXER

MATTE BLACK > AOHPSBK

### 6. AIO WALL MOUNTED BATH SPOUT

MATTE BLACK > AOSPWBTBK

ð