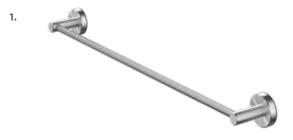

#### EASY INSTALLATION

Simple step by step instructions to guide installation.

.....

Available in alternative finishes -See pages 24-29

2.

6.

1. TŪROA SINGLE TOWEL RAIL 600MM

> TUSTSS