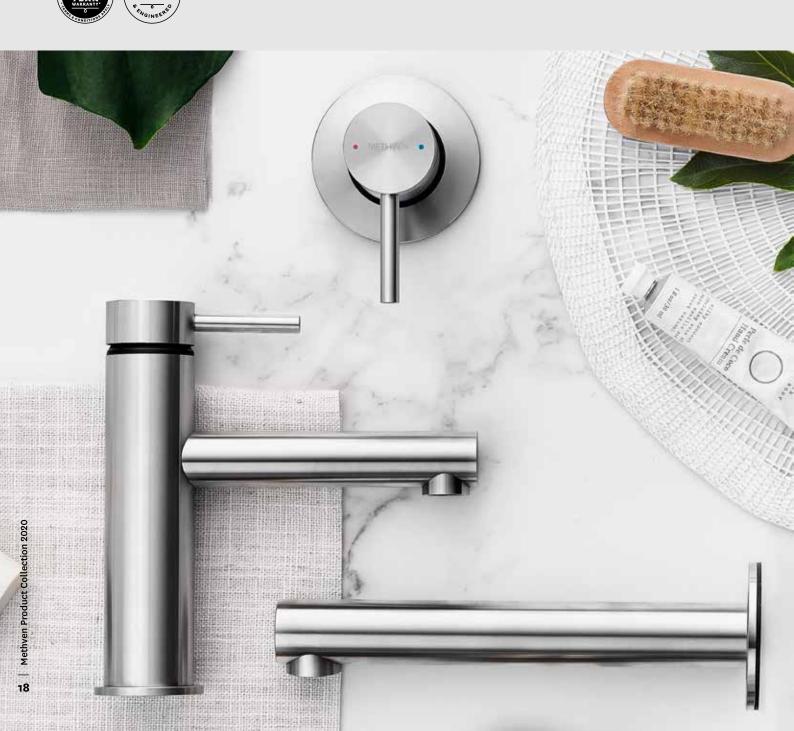

## Tūroa

δ

Tūroa tapware is crafted from high grade stainless steel, designed to complement Tūroa showers and complete any modern bathroom interior.

NEW

#### STAINLESS STEEL

Because of its long-lasting durability, our robust Tūroa tapware range is supported by an industry leading 20 year parts and labour warranty.

#### CERAMIC CARTRIDGE

Fitted with a quality ceramic cartridge for all-round durability and longevity.

.....

Available in alternative finishes -See pages 24-29

6.

1. TŪROA BASIN MIXER

WELS Mains Pressure 6**★** 4.5L/MIN > TUBSS