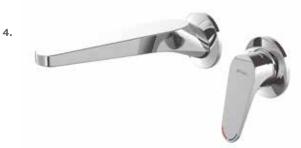

## Tūroa

δ

Tūroa tapware is crafted from high grade stainless steel, designed to complement Tūroa showers and complete any modern bathroom interior.

NEW

3. TŪROA WALL MOUNTED MIXER WITH SPOUT

> WELS Mains Pressure 4★ 6.5L/MIN

> TUSPWBTSS

- 4. TŪROA SHOWER MIXER
  - > TUHPSSS
- 5. TŪROA SHOWER MIXER WITH LARGE FACEPLATE

> TUHPSLSS

6. TŪROA SHOWER DIVERTER

> TUDSS