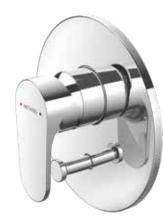

3. TŪROA WALL MOUNTED MIXER WITH SPOUT

> WELS Mains Pressure 4★ 6.5L/MIN

> TUSPWBTSS

- 4. TŪROA SHOWER MIXER
  - > TUHPSSS
- 5. TŪROA SHOWER MIXER WITH LARGE FACEPLATE

> TUHPSLSS

6. TŪROA SHOWER DIVERTER

> TUDSS