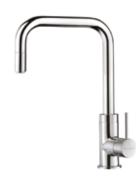

2. GASTON PULL DOWN SINK MIXER

> WELS Mains Pressure 4★ 6.5L/MIN CHROME > GAKCP BRUSHED > GAKBF BLACK ACCENT > GAKBK BRUSHED & BLACK ACCENT > GAKBFBK

**4B.BLAZE SINK MIXER** 

WELS Mains Pressure 0★ (as supplied) 5 + 6L/MIN (optional)