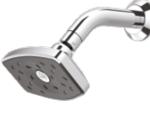

#### 1. TŪROA HANDSET

WELS Mains Pressure 3★ 9L/MIN STAINLESS STEEL & WHITE > TUHSSSWH STAINLESS STEEL & GRAPHITE > TUHSSSGR

2. TŪROA RAIL SHOWER

WELS Mains Pressure 3★9L/MIN STAINLESS STEEL & WHITE > TUSRSSWH STAINLESS STEEL & GRAPHITE > TUSRSSGR