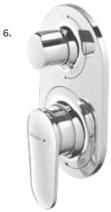

2. KOHA WALL MOUNTED BATH SPOUT

> KOSP200CP

5. Fastflow°II KOHA SHOWER MIXER

> KOAPS2CP

3. KOHA WALL MOUNTED MIXER WITH SPOUT

> WELS Mains Pressure 4★ 6.5L/MIN > KOWSLCP

6. KOHA SHOWER MIXER WITH DIVERTER

> KOSHDCP