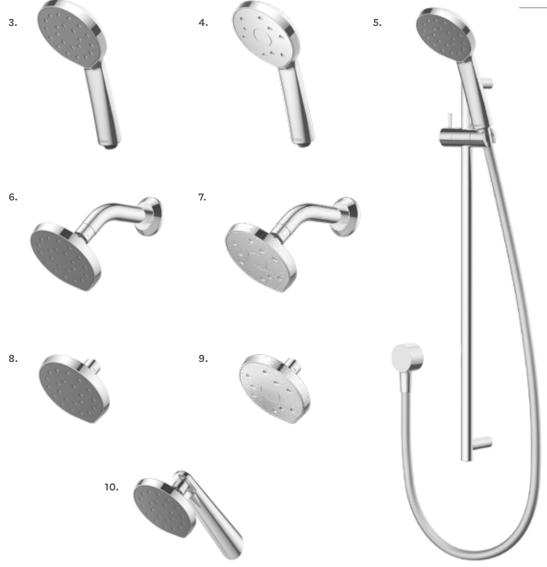

### Satinjet<sup>®</sup> Kiri MK2

Kiri is our answer for lovers of clean lines and strong, dynamic forms. This solid architectural style makes its presence known in your bathroom.

### SATINJET

A full-body shower experience, like no other. Satinjet's colliding twin jets produce over 300,000 droplets of water per second for the ultimate shower experience.

OVERHEAD ULTRA WIDE COVERAGE A full-bodied spray for all-over warmth and maximum body contact.

WIDE COVERAGE A wider, well-balanced spray for superior body coverage.

To complete the look match with: Kiri Tapware - See page 55 Aio Tapware - See page 37 Maku Tapware - See page 57

### 3. KIRI MK2 HANDSET

WELS Mains Pressure 3¥8L/MIN WELS Low Pressure 3×9L/MIN > KRHSCPGR

7. KIRI MK2 LOW FLOW WALL SHOWER ON CONVENTIONAL ARM

> WELS Mains Pressure 4★ 5L/MIN

> KRLFCACP

- 4. KIRI MK2 LOW FLOW HANDSET
  - WELS Mains Pressure 4★ 5L/MIN
  - > KRLFHSCP

WELS Mains Pressure 3★ 8.5L/MIN WELS Low Pressure 2**★** 11L/MIN

> KRWSCPGR

# > KRLFWSCP

4★ 5L/MIN

5. KIRI MK2 RAIL SHOWER

WELS Mains Pressure

WELS Low Pressure

9. KIRI MK2 LOW FLOW

WELS Mains Pressure

WALL SHOWER ROSE

3**★** 8L/MIN

3**★** 9L/MIN

> KRSRCPGR

6. KIRI MK2 WALL SHOWER ON CONVENTIONAL ARM

> WELS Mains Pressure 3**★** 8.5L/MIN WELS Low Pressure 2★ 11L/MIN > KRCACPGR

#### 10. KIRI MK2 WALL SHOWER ON UPSWEPT ARM

WELS Mains Pressure 3**★** 8.5L/MIN WELS Low Pressure 2★ 10L/MIN

ð