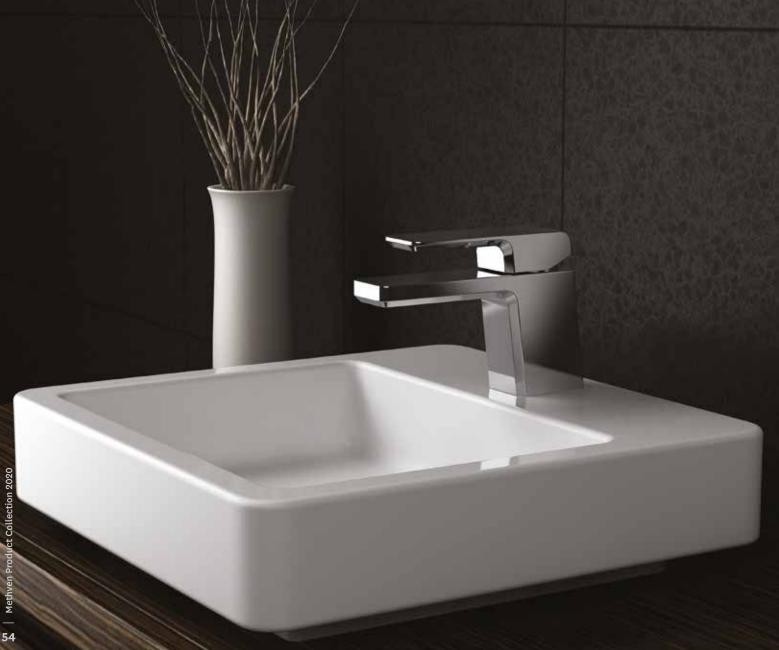

### Satinjet<sup>®</sup> Kiri MK2

Kiri is our answer for lovers of clean lines and strong, dynamic forms. This solid architectural style makes its presence known in your bathroom.

### SATINJET

A full-body shower experience, like no other. Satinjet's colliding twin jets produce over 300,000 droplets of water per second for the ultimate shower experience.

OVERHEAD ULTRA WIDE COVERAGE A full-bodied spray for all-over warmth and maximum body contact.

WIDE COVERAGE A wider, well-balanced spray for superior body coverage.

To complete the look match with: Kiri Tapware - See page 55 Aio Tapware - See page 37 Maku Tapware - See page 57