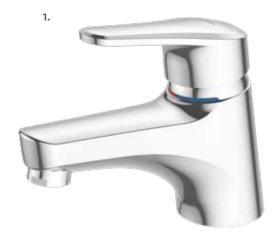

# Minimalist

Inspired by Italian design, this elegant tapware features strict geometry and intersecting cylinders. A simply beautiful range that will enhance any room with its graceful forms.

1. MINIMALIST BASIN MIXER

WELS Mains Pressure 3★ 8L/MIN WELS Low Pressure 4★ 7.5L/MIN > MMBCP

3A. MINIMALIST WALL MOUNTED BATH SPOUT (160MM)

> SPMM160CP

- 6. MINIMALIST MINI SHOWER MIXER
  - > MMHPUSCP

2. MINIMALIST HI RISE BASIN MIXER