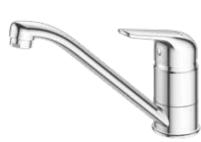

#### 3. PROMIX SINK MIXER

WELS Mains Pressure 3★ 8L/MIN WELS Low Pressure 3★ 9L/MIN > PRSLSCP2

6. AWA SINK TAP

WELS Mains Pressure O★ 28L/MIN WELS Low Pressure 2★ 10.5L/MIN STD > AW49315 CD > AW49415

#### 7. AWA SINK FAUCET

WELS Mains Pressure 3★ 8L/MIN WELS Low Pressure 0★ 20L/MIN STD > AW34315 CD > AW344