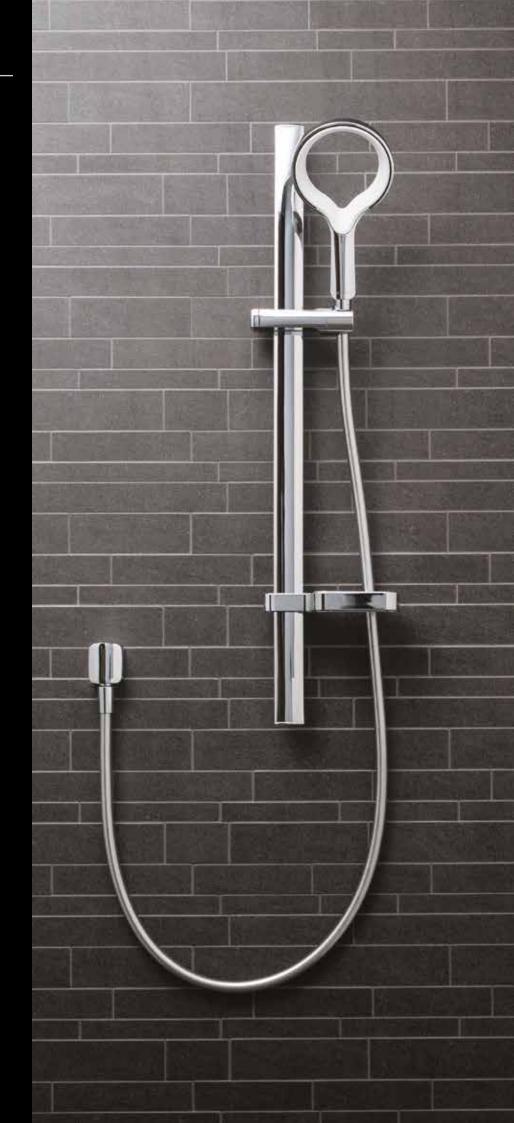

#### **RAIL SHOWER**

Offers great flexibility – height adjustability so the smallest or tallest users can enjoy a great shower, plus a handset that can be picked up for direct body showering. Perfect for the family bathroom.

### Airstream<sup>-</sup> Wairere

Integrating functionality with form, highlighted particularly by the elegant handsets and premium features throughout, the Wairere range of showers are an excellent choice for any bathroom.