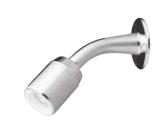

#### 1. TŪROA RAIL SHOWER

WELS Mains Pressure 3★ 9L/MIN BRUSHED GUN METAL BLACK > TUSRGM

3. TŪROA WALL MOUNTED BATH SPOUT

BRUSHED GUN METAL BLACK > TUSPWBTGM