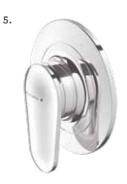

2. KOHA WALL MOUNTED BATH SPOUT

> KOSP200CP

5. Fastflow°II KOHA SHOWER MIXER

> KOAPS2CP

3. KOHA WALL MOUNTED MIXER WITH SPOUT

> WELS Mains Pressure 4★ 6.5L/MIN > KOWSLCP

6. KOHA SHOWER MIXER WITH DIVERTER

> KOSHDCP