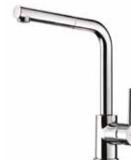

## **Sink Mixers**

Single-lever mixers with a taller spout to suit both kitchen and laundry sinks. With the convenience of easy one-handed temperature and flow control.

1. KOHA SINK MIXER

WELS Mains Pressure 4★ 6.5L/MIN WELS Low Pressure 4★ 7L/MIN > KOKSLCP

3. KIRI SINK MIXER

WELS Mains Pressure 4★ 6.5L/MIN WELS Low Pressure 4★ 7.5L/MIN > KIKCP

WELS Mains Pressure 4★7L/MIN WELS Low Pressure 4★7L/MIN

> MAKCP

4. MINIMALIST SINK MIXER

WELS Mains Pressure 3★ 8L/MIN WELS Low Pressure 3★ 8L/MIN > MMKCP