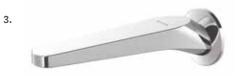

3. TŪROA WALL MOUNTED MIXER WITH SPOUT

> WELS Mains Pressure 4★ 6.5L/MIN

> TUSPWBTSS

- 4. TŪROA SHOWER MIXER
  - > TUHPSSS
- 5. TŪROA SHOWER MIXER WITH LARGE FACEPLATE

> TUHPSLSS

6. TŪROA SHOWER DIVERTER

> TUDSS