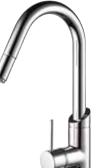

## **Sink Mixers**

Single-lever mixers with a taller spout to suit both kitchen and laundry sinks. With the convenience of easy one-handed temperature and flow control.

1. KOHA SINK MIXER

WELS Mains Pressure 4★ 6.5L/MIN WELS Low Pressure 4★ 7L/MIN > KOKSLCP

3. KIRI SINK MIXER

WELS Mains Pressure 4★ 6.5L/MIN WELS Low Pressure 4★ 7.5L/MIN > KIKCP

WELS Mains Pressure 4★7L/MIN WELS Low Pressure 4★7L/MIN

> MAKCP

4. MINIMALIST SINK MIXER

WELS Mains Pressure 3★ 8L/MIN WELS Low Pressure 3★ 8L/MIN > MMKCP