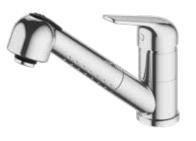

## **Sink Mixers**

Single-lever mixers with a taller spout to suit both kitchen and laundry sinks. With the convenience of easy one-handed temperature and flow control.

1. KOHA SINK MIXER

WELS Mains Pressure 4★ 6.5L/MIN WELS Low Pressure 4★ 7L/MIN > KOKSLCP

3. KIRI SINK MIXER

WELS Mains Pressure 4★ 6.5L/MIN WELS Low Pressure 4★ 7.5L/MIN > KIKCP

WELS Mains Pressure 4★7L/MIN WELS Low Pressure 4★7L/MIN

> MAKCP

4. MINIMALIST SINK MIXER

WELS Mains Pressure 3★ 8L/MIN WELS Low Pressure 3★ 8L/MIN > MMKCP