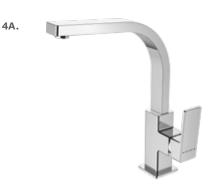

2. GASTON PULL DOWN SINK MIXER

> WELS Mains Pressure 4★ 6.5L/MIN CHROME > GAKCP BRUSHED > GAKBF BLACK ACCENT > GAKBK BRUSHED & BLACK ACCENT > GAKBFBK

**4B.BLAZE SINK MIXER** 

WELS Mains Pressure 0★ (as supplied) 5 + 6L/MIN (optional)

3. CENTIQUE HI RISE VEGIE SPRAY SINK MIXER

WELS Mains Pressure 4★7L/MIN > HR2030

**5A.GLIDE SINK MIXER** 

WELS Mains Pressure 0★ (as supplied) 5★ 5.5L/MIN (optional) CHROME > GLKCP

WELS Mains Pressure 0★ (as supplied) 5★ 5.5L/MIN (optional) MATTE BLACK > GLKBK

1. MINIMALIST PULL DOWN SINK MIXER

> WELS Mains Pressure 4★7L/MIN > MMKSPR

4A.BLAZE SINK MIXER

WELS Mains Pressure 0★ (as supplied) 5 + 6L/MIN (optional) CHROME > BLKCP

MATTE BLACK > BLKBK

4.

5.

1.