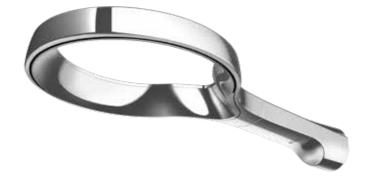

### 1. RUA RAIL SHOWER

WELS Mains Pressure 4★7.5L/MIN CHROME > RUSRCP

2. RUA HANDSET

WELS Mains Pressure 4★ 7.5L/MIN CHROME > RUHSCP