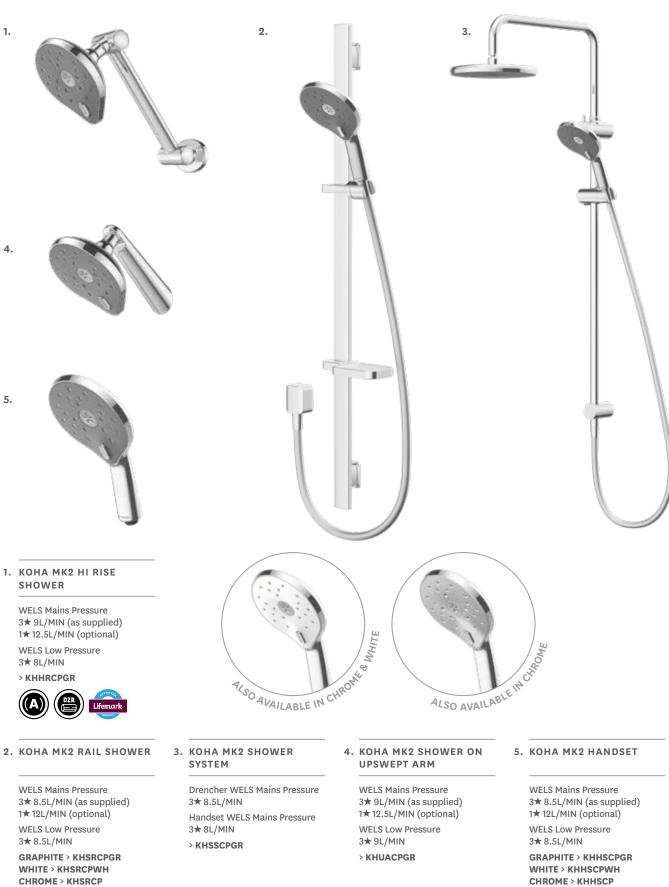

### Satinjet<sup>®</sup> Koha MK2

A classic form with modern design accents, the Koha shower collection brings a distinctive design aesthetic. Organic curves meet crisp edges in a look that's as practical as it is beautiful.

.....

**SATINJET** A full-body shower experience, like no other. Satinjet's colliding twin jets produce over 300,000

twin jets produce over 300,000 droplets of water per second for the ultimate shower experience.

### MASSAGE

The luxurious Satinjet experience with an added massage function for a more powerful spray - ideal for rinsing your hair.

ULTRA WIDE COVERAGE A full-bodied spray for all-over warmth and maximum body contact.

To complete the look match with: Koha Tapware - See page 45 Aio Tapware - See page 37 Maku Tapware - See page 57

CHROME > KHHSCP