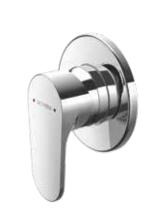

3. TŪROA WALL MOUNTED MIXER WITH SPOUT

> WELS Mains Pressure 4★ 6.5L/MIN

> TUSPWBTSS

- 4. TŪROA SHOWER MIXER
  - > TUHPSSS
- 5. TŪROA SHOWER MIXER WITH LARGE FACEPLATE

> TUHPSLSS

6. TŪROA SHOWER DIVERTER

> TUDSS