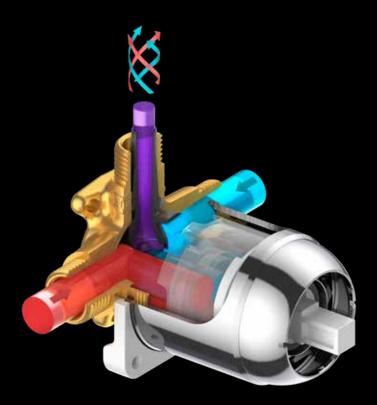

## A shower to suit your ever-changing needs.

Introducing the award-winning Methven VJet° Tūroa Shower.

Because your showering needs are always changing, we set out to create an experience that's in your control.

Cleverly hidden channels create spirals of water, precisely released through individual nozzles. A smooth slider allows for seamless transition from a firm, invigorating spray to a gentle, enveloping warmth and everything in between.

Whether you're in need of revitalisation, relaxation or simply getting clean, VJet° is a shower without limitations, uniquely tailored by you.

All this adds up to a unique experience that transforms your day, every time you shower.

#### VJet°

Cleverly hidden channels create spirals of water, precisely released through individual nozzles across the entire shower head.